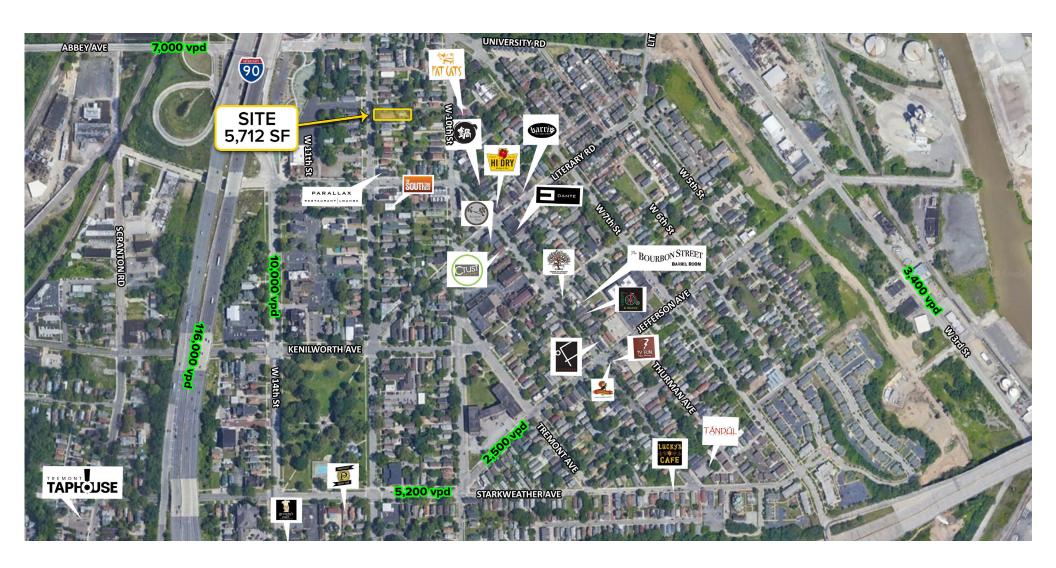

75,000







Cheng-Han Yu, CCIM • cheng-hanyu@hannacre.com • 216.861.5490



Cleveland, OH 44113









TOTAL POPULATION

276,278



TOTAL DAYTIME POPULATION

201,119



AVG. HH INCOME

\$53,471

| 2021 Population Summary | 1 Mile   | 3 Miles  | 5 Miles  |
|-------------------------|----------|----------|----------|
| Total Population        | 8,043    | 104,305  | 276,278  |
| Households              | 4,358    | 46,567   | 125,068  |
| Daytime Population      | 11,625   | 130,053  | 201,119  |
| 2021 Household Income   | 1 Mile   | 3 Miles  | 5 Miles  |
| Average Income          | \$88,245 | \$55,747 | \$53,471 |
| Median Income           | \$46,344 | \$36,554 | \$38,757 |





Cleveland, OH 44113



Cheng-Han Yu, CCIM • cheng-hanyu@hannacre.com • 216.861.5490



Cleveland, OH 44113