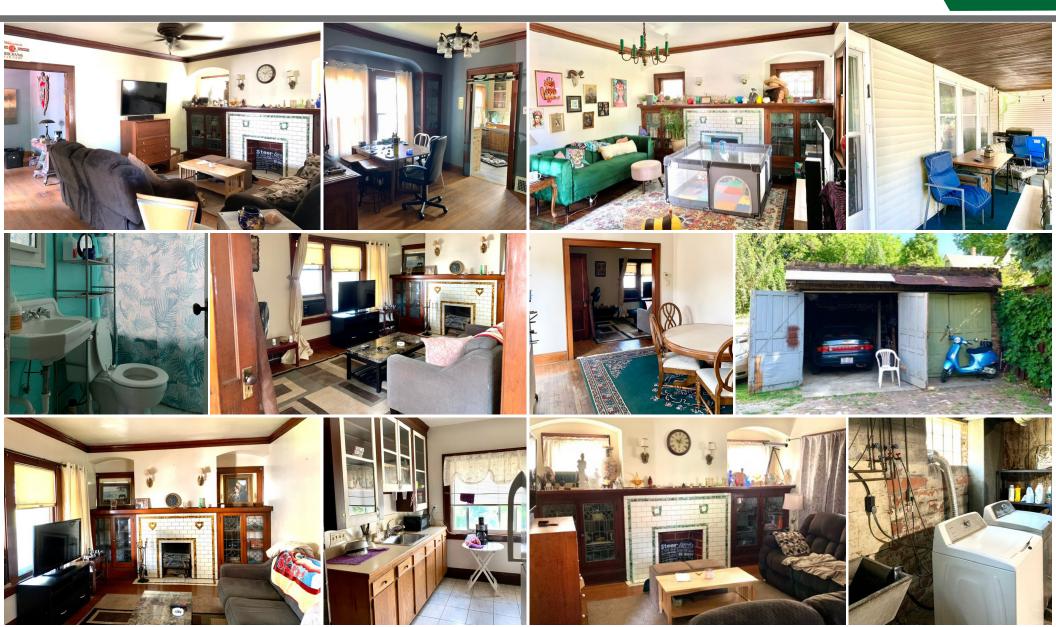

### PROPERTY INFORMATION

- 8-Unit Fully Occupied Apartment in Tremont.
- · 4 Units of 2 Bedroom, 2 Units of 1 Bedroom, 2 Units of Studio
- Prime Investment Property in Opportunity Zone
- Excellent highway access to I-90, I-71, I-490, and Opportunity Corridor