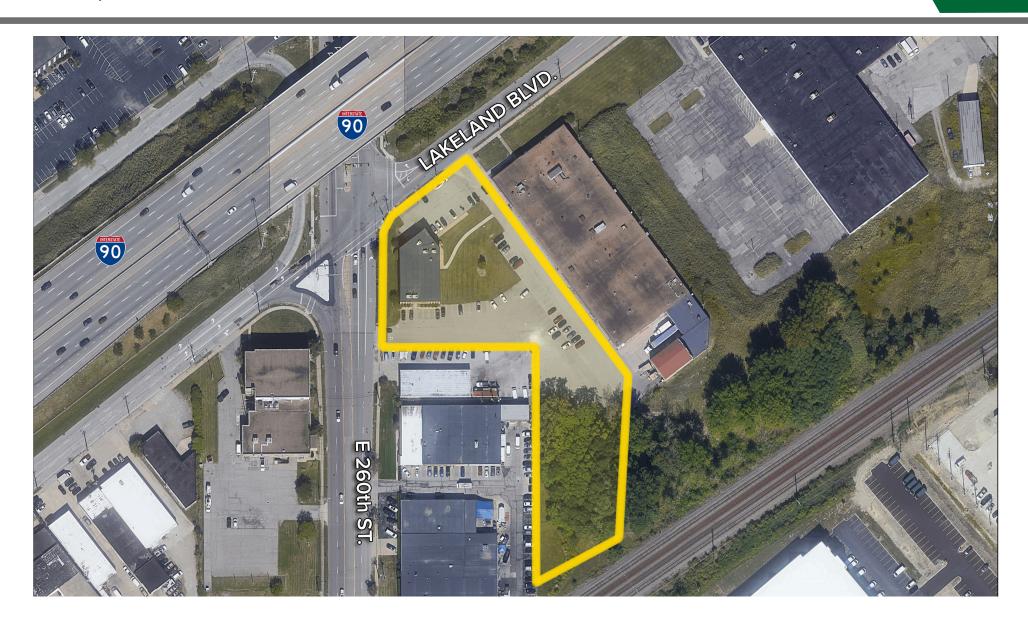

# FOR SALE/LEASE

**26000 Lakeland Blvd., Euclid, OH 44132** Greg West

### 26000 Lakeland Blvd.

**Euclid, OH 44132** 

#### **SPACE**

- · 12,210 SF
- 1.762 AC

#### PROPERTY INFORMATION

- Unique Freestanding Office or Retail Opportunity with great I-90 freeway visibility
- Great potential Daycare opportunity with close proximity to Amazon, Lincoln Electric and Bluestone Business park
- · Aggressive Landlord make an offer