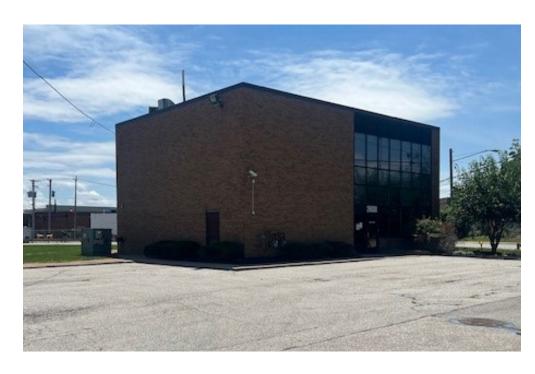

#### PROPERTY INFORMATION

- Unique Freestanding Office or Retail Opportunity with great I-90 freeway visibility
- Great potential Daycare opportunity with close proximity to Amazon, Lincoln Electric and Bluestone Business park
- · Aggressive Landlord make an offer