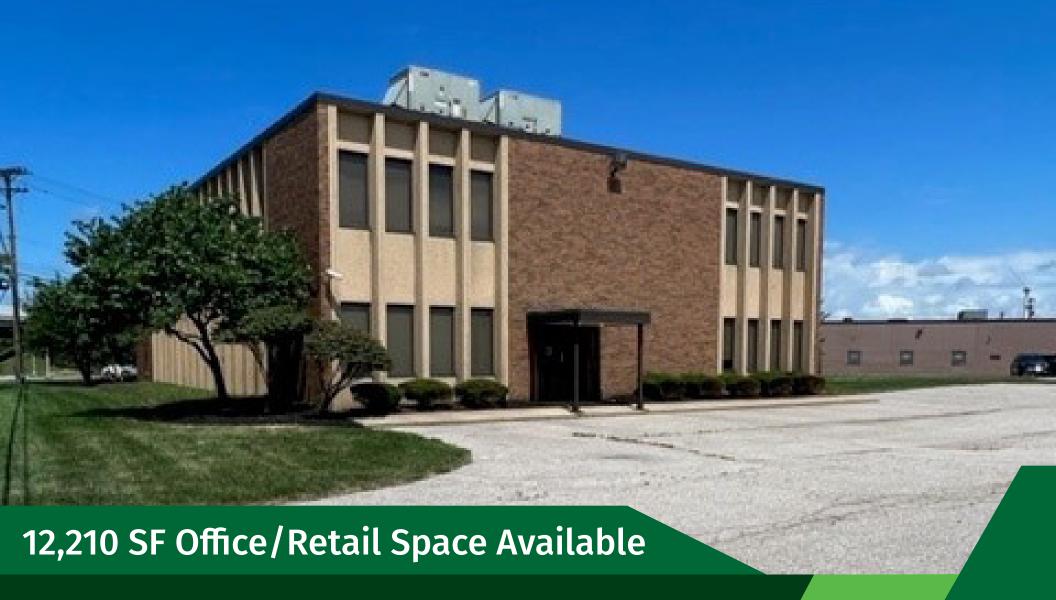

# FOR SALE/LEASE

**26000 Lakeland Blvd., Euclid, OH 44132** Greg West

### 26000 Lakeland Blvd.

**Euclid, OH 44132** 

#### **SPACE**

- · 12,210 SF
- 1.762 AC

#### PROPERTY INFORMATION

- Unique Freestanding Office or Retail Opportunity with great I-90 freeway visibility
- Great potential Daycare opportunity with close proximity to Amazon, Lincoln Electric and Bluestone Business park
- · Aggressive Landlord make an offer