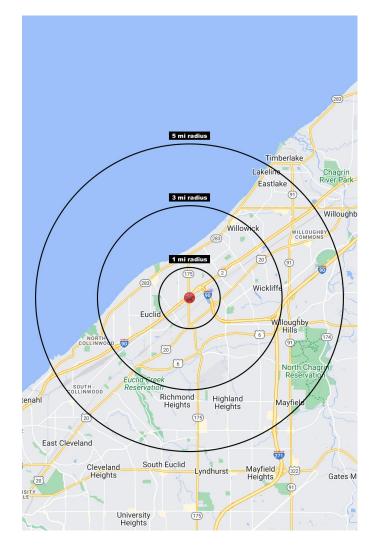

## 26000 Lakeland Blvd.

**Euclid, OH 44132** 

TOTAL POPULATION

158,244

TOTAL DAYTIME POPULATION

75,880

MEDIAN HH INCOME

\$52,815

| 2022 Population Summary | 1 Mile   | 3 Miles  | 5 Miles  |
|-------------------------|----------|----------|----------|
| Total Population        | 12,380   | 77,861   | 158,244  |
| Households              | 5,523    | 35,469   | 73,014   |
| Daytime Population      | 6,176    | 33,738   | 75,880   |
| 2022 Household Income   | 1 Mile   | 3 Miles  | 5 Miles  |
| Average Income          | \$52,236 | \$62,543 | \$64,959 |
| Median Income           | \$40,128 | \$51,845 | \$52,815 |