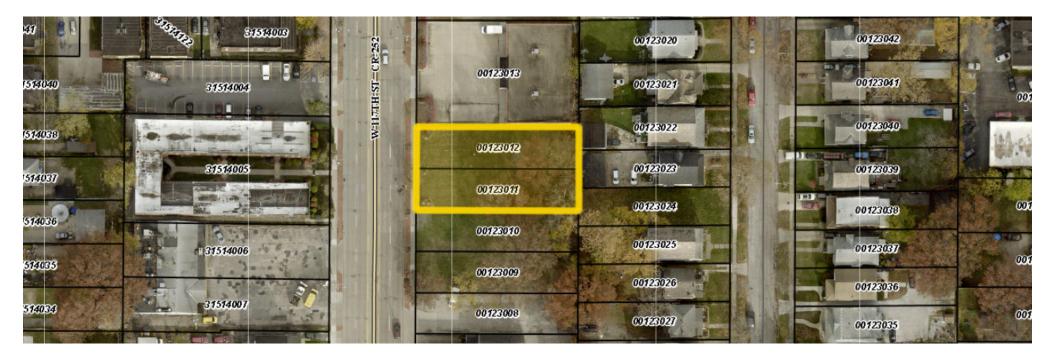

## 0.265 AC Available

W 117th St., Cleveland, OH 44107 Randy Markowitz & Andrew Chess

## **W 117th St. Land** Cleveland, OH 44107

#### **SPACE**

- 0.265 Acres
- Zoned commercial