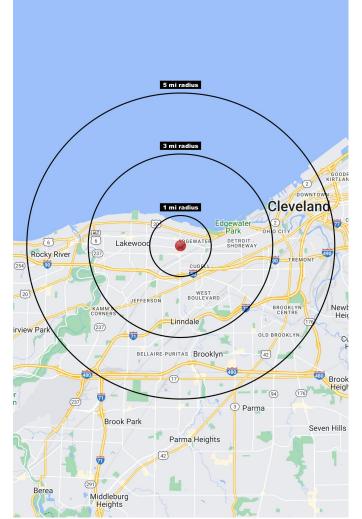

## **W 117th St. Land** Cleveland, OH 44107

267,973

TOTAL DAYTIME POPULATION

166,918

\$52,098

| 2022 Population Summary | 1 Mile   | 3 Miles  | 5 Miles  |
|-------------------------|----------|----------|----------|
| Total Population        | 25,387   | 136,930  | 267,973  |
| Households              | 14,046   | 63,744   | 125,283  |
| Daytime Population      | 10,297   | 39,327   | 166,918  |
| 2022 Household Income   | 1 Mile   | 3 Miles  | 5 Miles  |
| Average Income          | \$63,773 | \$67,121 | \$68,586 |
| Median Income           | \$44,365 | \$49,346 | \$52,089 |