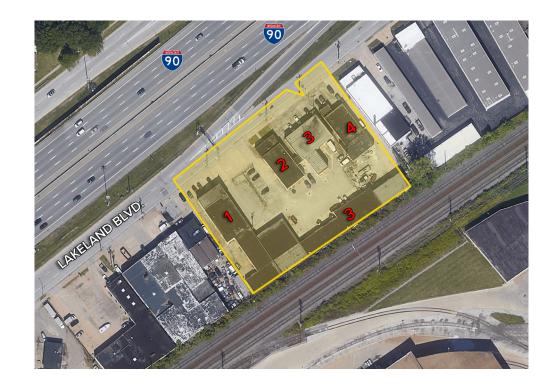

## **SPACE**

- 23460 Lakeland Blvd. (Building 1): 12,840 SF
- 23500 Lakeland Blvd. (Building 2): 4,364 SF
- 23560-23580 Lakeland Blvd. (Building 3): 8,908 SF
- 23570 Lakeland Blvd. (Building 4): 6,252 SF

Building's can be leased separately or used by the owner. Building's 3 and 4 are currently leased.