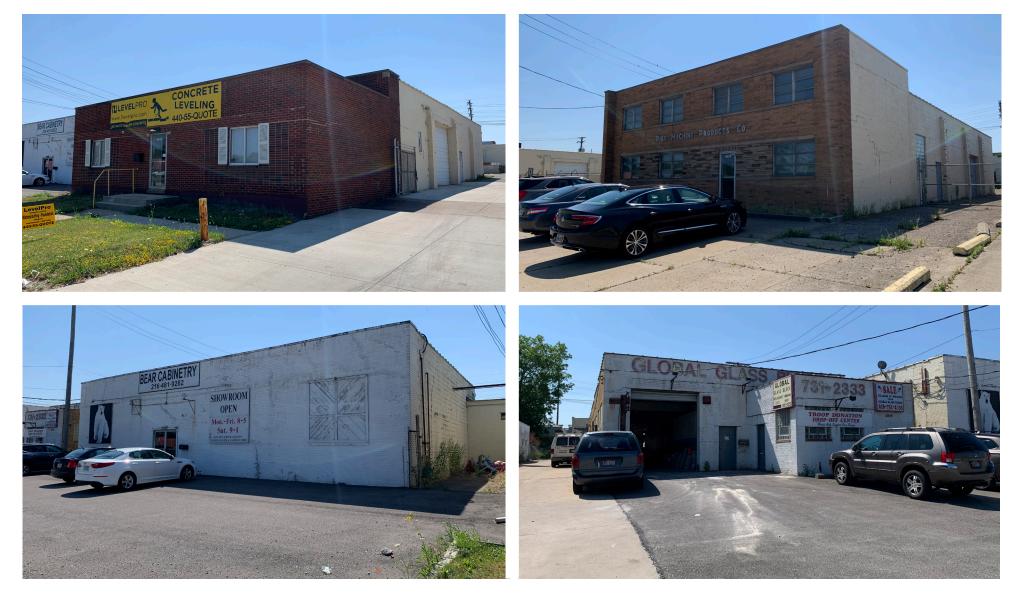

## **SPACE**

- 23460 Lakeland Blvd. (Building 1): 12,840 SF
- 23500 Lakeland Blvd. (Building 2): 4,364 SF
- 23560-23580 Lakeland Blvd. (Building 3): 8,908 SF
- 23570 Lakeland Blvd. (Building 4): 6,252 SF

### **PROPERTY INFORMATION**

- $\cdot$  Owner user or investment property
- 32,364 SF located in 5 buildings
- 1.90 Acres
- Ample parking
- Excellent freeway visibility and access
- Masonry construction
- Overhead doors