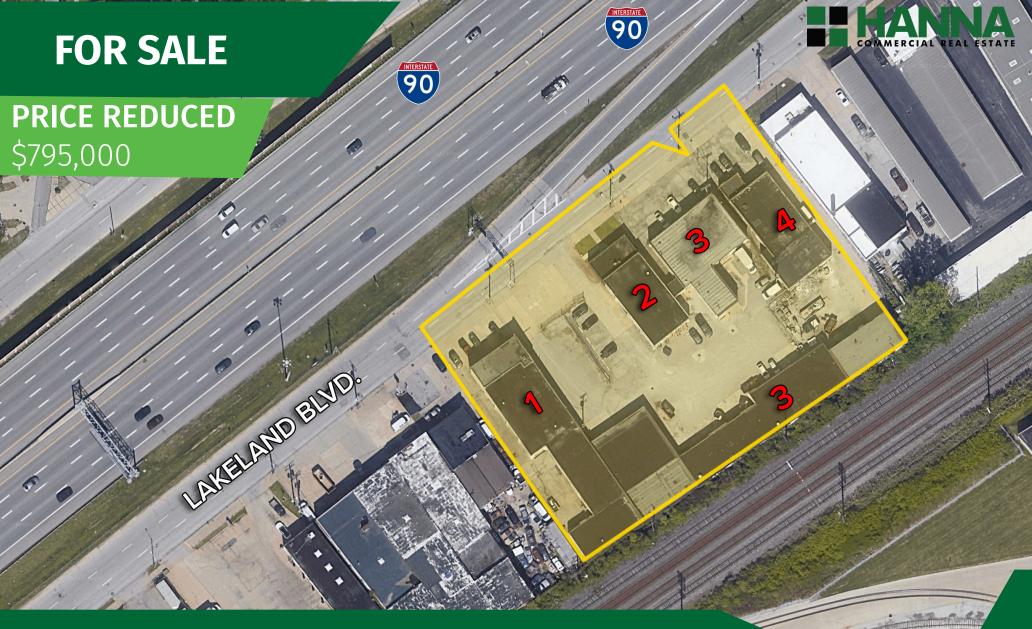

# **23460-23580 Lakeland Blvd.** Euclid, OH 44132

## **SPACE**

- 23460 Lakeland Blvd. (Building 1): 12,840 SF
- 23500 Lakeland Blvd. (Building 2): 4,364 SF
- 23560-23580 Lakeland Blvd. (Building 3): 8,908 SF
- 23570 Lakeland Blvd. (Building 4): 6,252 SF

Building's can be leased separately or used by the owner. Building's 3 and 4 are currently leased.

### **PROPERTY INFORMATION**

- $\cdot$  Owner user or investment property
- 32,364 SF located in 5 buildings
- 1.90 Acres
- Ample parking
- Excellent freeway visibility and access
- Masonry construction
- Overhead doors

#### **SALE PRICE**

• Offered For Sale at: <del>\$995,000</del> **Price Reduced: \$795,000** 