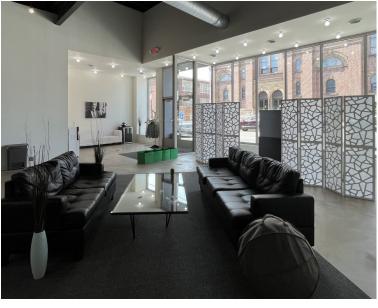

#### **PROPERTY OVERVIEW**

- 4,629 SF Versatile Commercial Bldg.
- · Historic Little Italy Location
- Mayfield Road Frontage
- Brand New Facade, Roof, Electric, and HVAC
- Across the street from Holy Rosary Church
- Feast of the Assumption Retail Stand Opportunities
- Excellent Foot Traffic
- Adjacent to UH, Cleveland Clinic, University Circle
- Vibrant Neighborhood