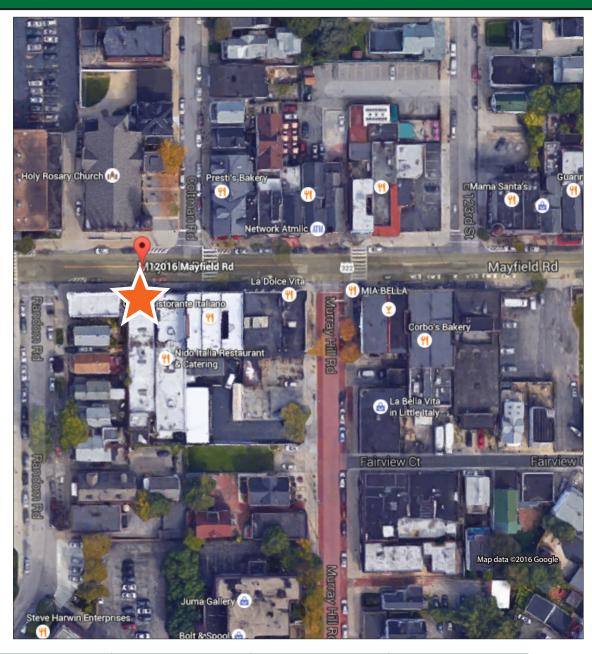

### 12018 Mayfield Road, Cleveland, OH 44106

#### **PROPERTY OVERVIEW**

- 4,629 SF Versatile Commercial Bldg.
- · Historic Little Italy Location
- Mayfield Road Frontage
- Brand New Facade, Roof, Electric, and HVAC
- Across the street from Holy Rosary Church
- Feast of the Assumption Retail Stand Opportunities
- Excellent Foot Traffic
- Adjacent to UH, Cleveland Clinic, University Circle
- Vibrant Neighborhood