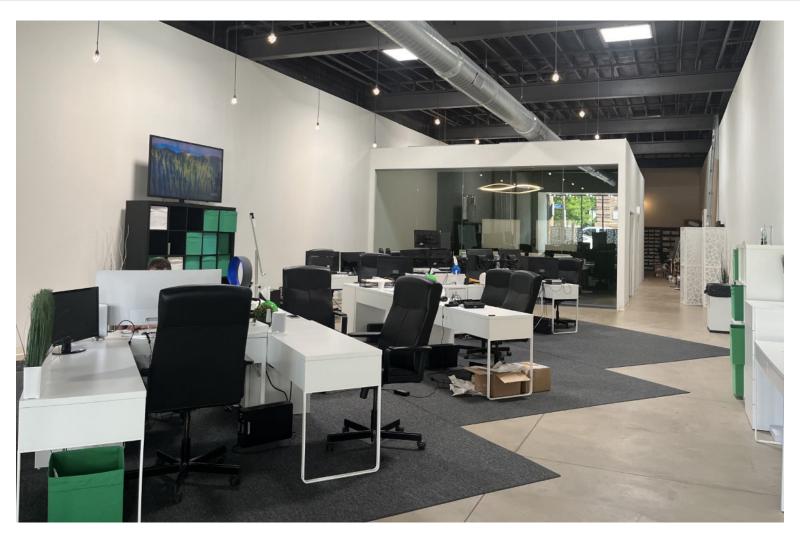

#### **PROPERTY OVERVIEW**

- 4,629 SF Versatile Commercial Bldg.
- · Historic Little Italy Location
- Mayfield Road Frontage
- Brand New Facade, Roof, Electric, and HVAC
- Across the street from Holy Rosary Church
- Feast of the Assumption Retail Stand Opportunities
- Excellent Foot Traffic
- Adjacent to UH, Cleveland Clinic, University Circle
- Vibrant Neighborhood