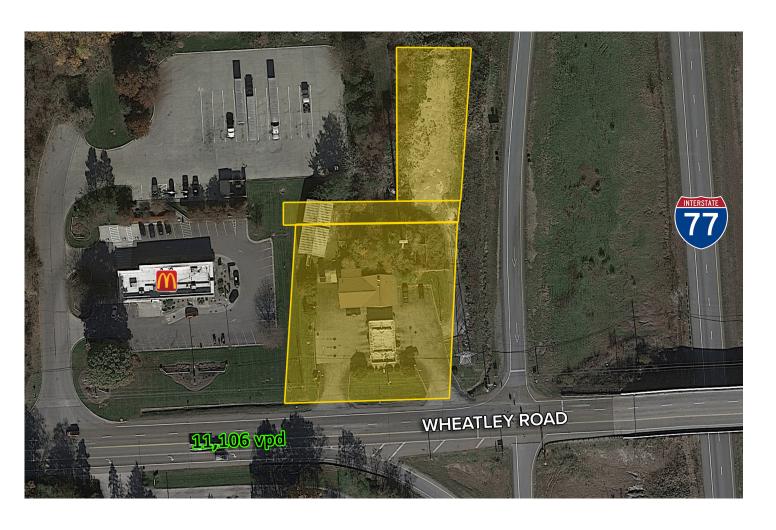

**3907 Wheatley Road, Richfield, OH 44286**Randy Markowitz

## **3907 Wheatley Road**

Richfield, OH 44286



#### **SPACE**

- · Land: 2.0 AC
- Building: 1,736 SF

### **PRICING**

Contact Agent



# **3907 Wheatley Road**

### Richfield, OH 44286





TOTAL POPULATION

19,395



TOTAL DAYTIME POPULATION

18,820



AVG. HH INCOME

\$180,533

| 2022 Population Summary | 1 Mile    | 3 Miles   | 5 Miles   |
|-------------------------|-----------|-----------|-----------|
| Total Population        | 778       | 6,440     | 19,395    |
| Households              | 320       | 2,485     | 7,382     |
| Daytime Population      | 2,267     | 12,196    | 18,820    |
| 2022 Household Income   | 1 Mile    | 3 Miles   | 5 Miles   |
| Average Income          | \$199,867 | \$164,998 | \$180,533 |
| Median Income           | \$50,333  | \$91,432  | \$105,888 |