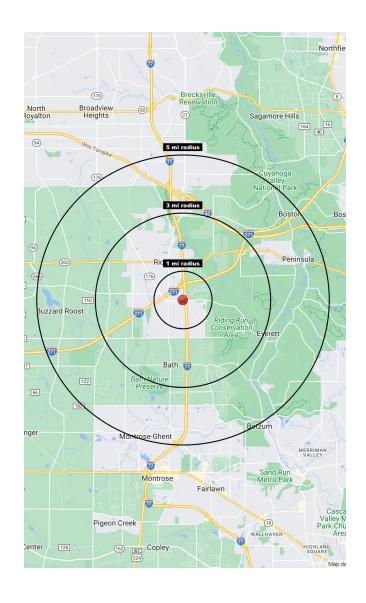

### Richfield, OH 44286

TOTAL POPULATION

19,395

TOTAL DAYTIME POPULATION

18,820

AVG. HH INCOME

\$180,533

| 2022 Population Summary | 1 Mile    | 3 Miles   | 5 Miles   |
|-------------------------|-----------|-----------|-----------|
| Total Population        | 778       | 6,440     | 19,395    |
| Households              | 320       | 2,485     | 7,382     |
| Daytime Population      | 2,267     | 12,196    | 18,820    |
| 2022 Household Income   | 1 Mile    | 3 Miles   | 5 Miles   |
| Average Income          | \$199,867 | \$164,998 | \$180,533 |
| Median Income           | \$50,333  | \$91,432  | \$105,888 |