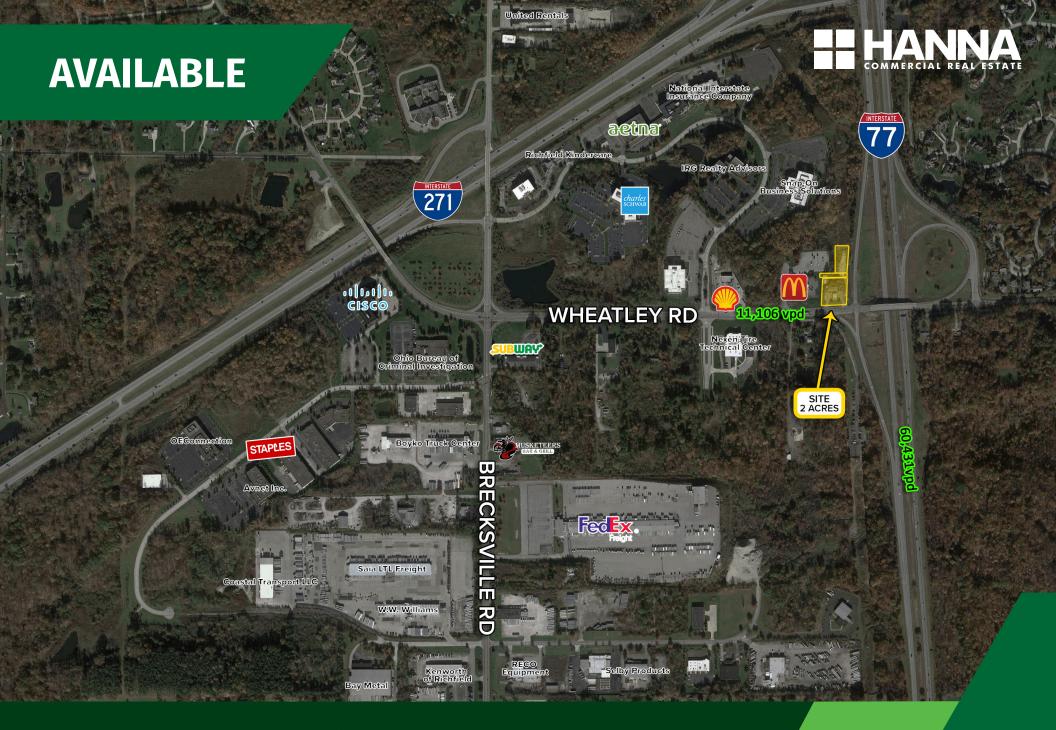

**3907 Wheatley Road, Richfield, OH 44286**Randy Markowitz

## **3907 Wheatley Road**

Richfield, OH 44286

#### **SPACE**

- · Land: 2.0 AC
- Building: 1,736 SF

### **PRICING**

Contact Agent