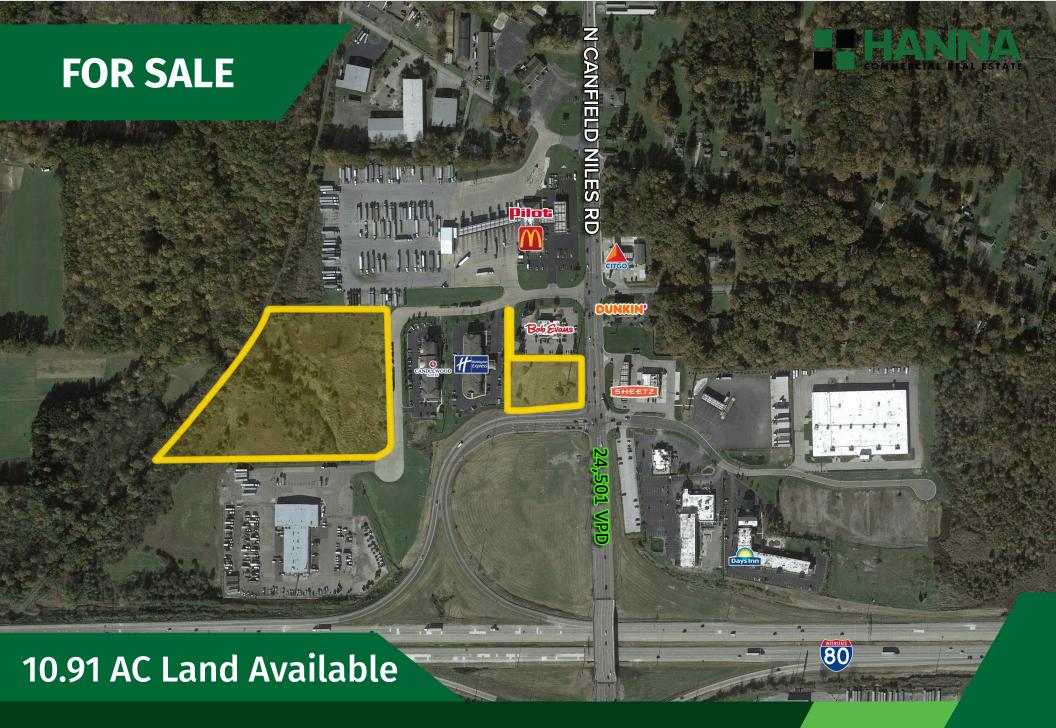

#### **SPACE**

- Parcel #: 48-049-0-003 = 9.35 AC
- Parcel #: 48-049-0-005 = 1.56 AC

#### PROPERTY INFORMATION

- Great visibility on I-80 & SR 46
- · Many national retailers and restaurants in the area
- · Utilities at site

Randy Markowitz • randymarkowitz@hannacre.com • 216.861.5262 Andy Chess • andrewchess@hannacre.com • 216.861.5061