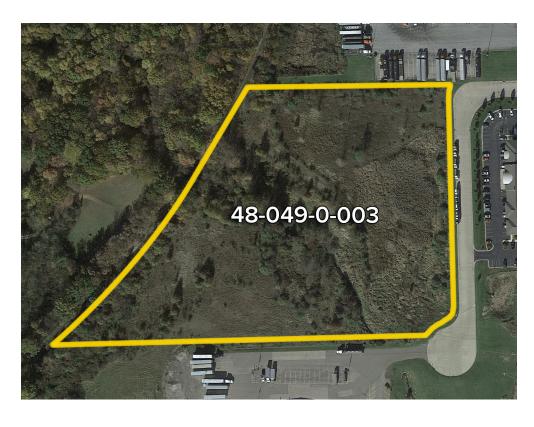

#### **SPACE**

- Parcel #: 48-049-0-003 = 9.35 AC
- Parcel #: 48-049-0-005 = 1.56 AC