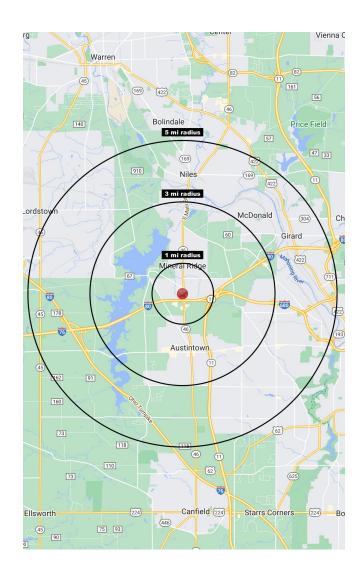

## Austintown, OH 44515

TOTAL POPULATION

83,271

TOTAL DAYTIME POPULATION

31,941

AVG. HH INCOME

\$62,373

| 2022 Population Summary | 1 Mile   | 3 Miles  | 5 Miles  |
|-------------------------|----------|----------|----------|
| Total Population        | 2,916    | 22,792   | 83,271   |
| Households              | 1,129    | 10,255   | 37,032   |
| Daytime Population      | 2,135    | 12,578   | 31,941   |
| 2022 Household Income   | 1 Mile   | 3 Miles  | 5 Miles  |
| Average Income          | \$79,239 | \$63,403 | \$62,373 |
| Median Income           | \$62,429 | \$50,893 | \$48,729 |