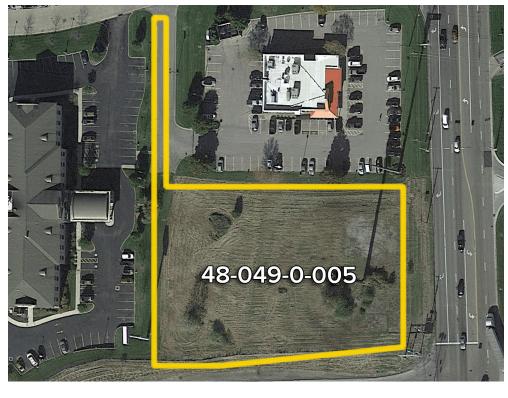

#### **SPACE**

- Parcel #: 48-049-0-003 = 9.35 AC
- Parcel #: 48-049-0-005 = 1.56 AC