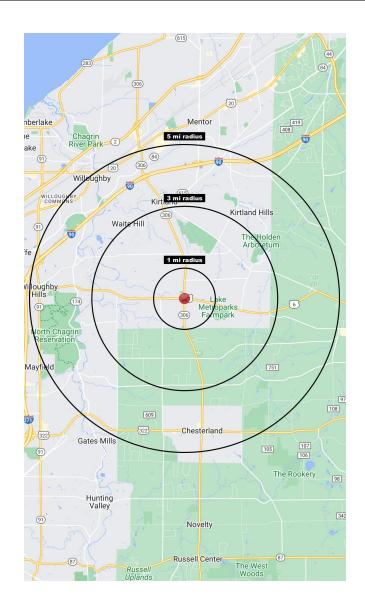

## Kirtland, OH 44094

TOTAL POPULATION

35,082

TOTAL DAYTIME POPULATION

15,335

AVG. HH INCOME

\$112,201

| 2022 Population Summary | 1 Mile    | 3 Miles   | 5 Miles   |
|-------------------------|-----------|-----------|-----------|
| Total Population        | 1,095     | 11,029    | 35,082    |
| Households              | 414       | 4,254     | 14,812    |
| Daytime Population      | 293       | 2,160     | 15,335    |
| 2022 Household Income   | 1 Mile    | 3 Miles   | 5 Miles   |
| Average Income          | \$118,168 | \$136,073 | \$112,201 |
| Median Income           | \$97,669  | \$87,452  | \$86,197  |