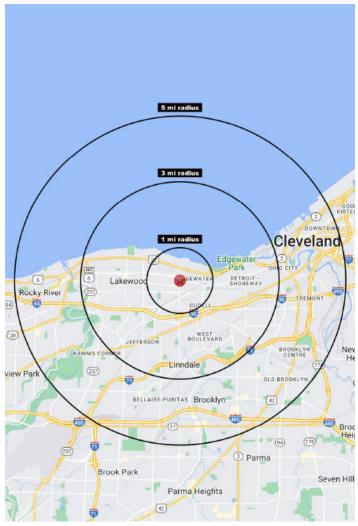

## Cleveland, OH 44120

TOTAL POPULATION

265,133

TOTAL DAYTIME POPULATION

166,077

AVG. HH INCOME

\$68,538

| 2022 Population Summary                        | 1 Mile   | 3 Miles  | 5 Miles  |
|------------------------------------------------|----------|----------|----------|
| Total Population Households Daytime Population | 25,748   | 134,989  | 265,133  |
|                                                | 14,593   | 62,930   | 124,011  |
|                                                | 9,780    | 38,711   | 166,077  |
| 2022 Household Income                          | 1 Mile   | 3 Miles  | 5 Miles  |
| Average Income                                 | \$64,729 | \$67,504 | \$68,538 |
| Median Income                                  | \$44,782 | \$49,556 | \$51,977 |