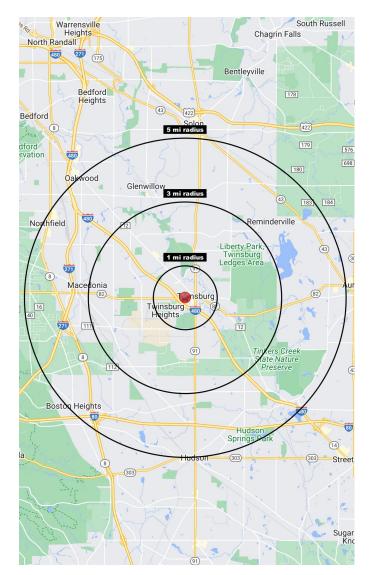

#### **2569 Aurora Rd.** Twinsburg, OH 44087

86,773

57,278

TOTAL DAYTIME POPULATION

AVG. HH INCOME \$121,190

| 2022 Population Summary | 1 Mile   | 3 Miles   | 5 Miles   |
|-------------------------|----------|-----------|-----------|
| Total Population        | 3,027    | 34,303    | 86,773    |
| Households              | 1,430    | 13,433    | 34,268    |
| Daytime Population      | 2,808    | 24,274    | 57,278    |
| 2022 Household Income   | 1 Mile   | 3 Miles   | 5 Miles   |
| Average Income          | \$66,221 | \$116,680 | \$121,190 |
| Median Income           | \$51,593 | \$95,020  | \$97,003  |