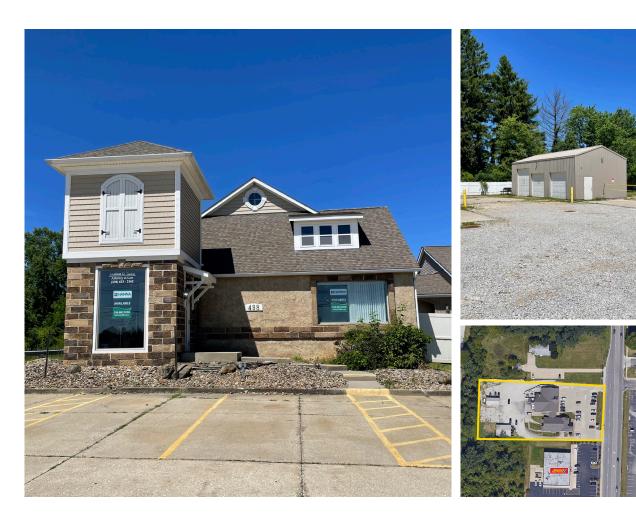

## Highly Visible Office/Retail

**498 South Ave., Tallmadge, OH 44278** John Lubinski

#### **498 South Ave.** Tallmadge, OH 44728

#### **PROPERTY INFORMATION**

- Pristine, highly visible office/retail in Tallmadge
- Private entrances, kitchenettes, reception office, 8 private offices
- All utilities included

John Lubinski • JohnLubinski@HannaCRE.com • 330.958.7291

#### **SUITE A**

- Approximately 1,950 SF Class B space with 8 private offices
- 2 separate entrances
- Private restroom
- Kitchenette & plenty of storage space
- 13,000 VPD on SR 91 and road signage available
- $\cdot$  All utilities included
- $\cdot$  Reception & waiting area