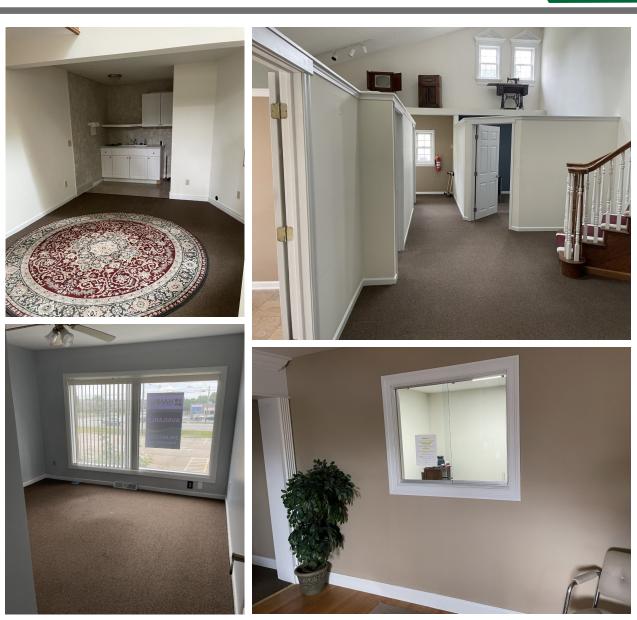

#### **PROPERTY INFORMATION**

- Pristine, highly visible office/retail in Tallmadge
- Private entrances, kitchenettes, reception office, 8 private offices
- All utilities included

John Lubinski • JohnLubinski@HannaCRE.com • 330.958.7291

#### **SUITE A**

- Approximately 1,950 SF Class B space with 8 private offices
- 2 separate entrances
- Private restroom
- Kitchenette & plenty of storage space
- 13,000 VPD on SR 91 and road signage available
- $\cdot$  All utilities included
- $\cdot$  Reception & waiting area