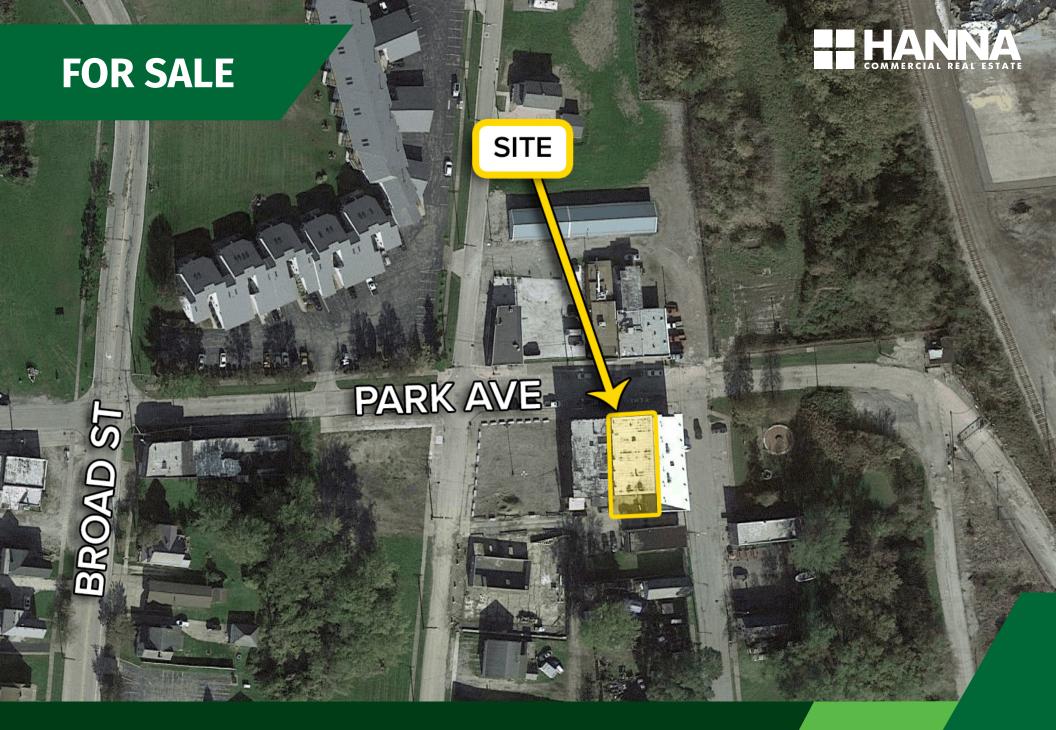

**180-182 Park Ave., Conneaut, OH 44030** Greg Pickett

## 180-182 Park Avenue

Conneaut, OH 44030

13,296

TOTAL DAYTIME POPULATION

3,565

MEDIAN HH INCOME

\$50,182

## PROPERTY INFORMATION

- · Mix Use Multi Family
- · Restuarant/ Retail

## **LAND**

· 0.140 Acres

## **PRICE**

· Priced for Sale at: \$150,000

| 2022 Population Summary | 1 Mile | 3 Miles | 5 Miles |
|-------------------------|--------|---------|---------|
| Total Population        | 2,106  | 10,612  | 13,296  |
| Households              | 902    | 3,868   | 5,023   |
| Daytime Population      | 377    | 2,591   | 3,565   |