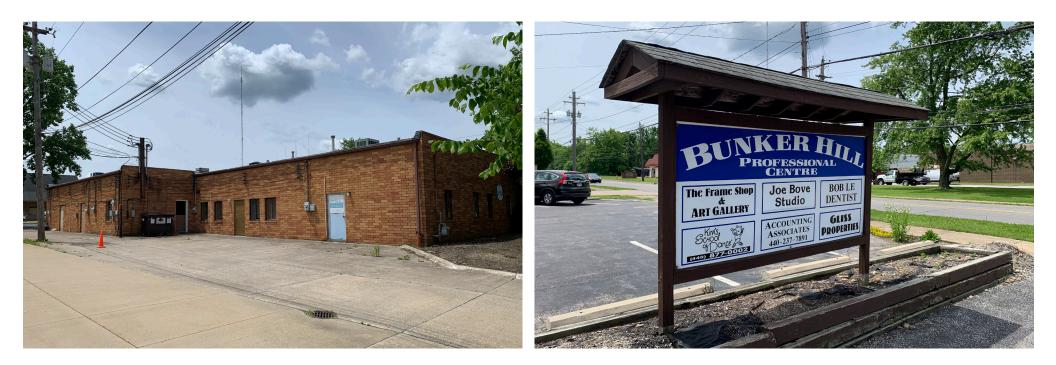

# INVESTMENT PROPERTY FOR SALE

8735

FRAME

# Bunker Hill Professional Centre

# **8735 Ridge Rd., North Royalton, OH 44133** David Stover

## **PROPERTY INFORMATION**

- Retail Investment Property for Sale
- 5 Unit Building
- 80% Leased One Vacant Unit Available
- Corner Lot
- Great Frontage and Visibility on Ridge Rd.

#### **5** Tenants:

Dr. Le – 8735 Ridge Road Ohio City Shirts – 8737 Ridge Road Frame Shop – 8739 Ridge Road Accounting Associates – 8743 Ridge Road MOYO – 8749 Ridge Road

David Stover • davidstover@hannacre.com • 216.839.2012