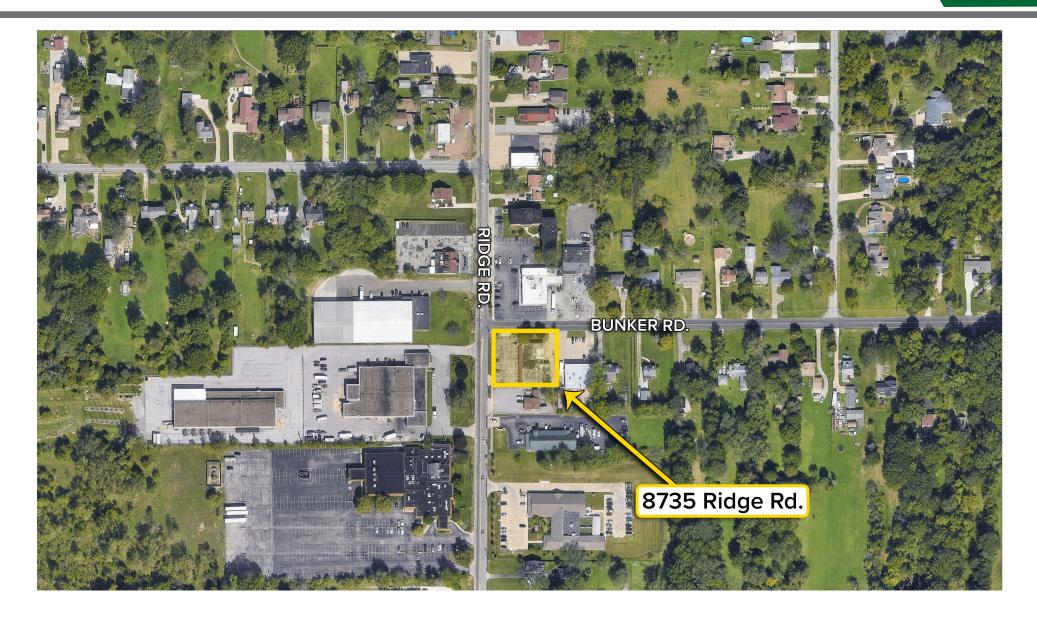

## **8735 Ridge Rd.** North Royalton , OH 44133

## **PROPERTY INFORMATION**

- Retail Investment Property for Sale
- 5 Unit Building
- 80% Leased One Vacant Unit Available
- Corner Lot
- Great Frontage and Visibility on Ridge Rd.

#### **5** Tenants:

Dr. Le – 8735 Ridge Road Ohio City Shirts – 8737 Ridge Road Frame Shop – 8739 Ridge Road Accounting Associates – 8743 Ridge Road MOYO – 8749 Ridge Road

David Stover • davidstover@hannacre.com • 216.839.2012