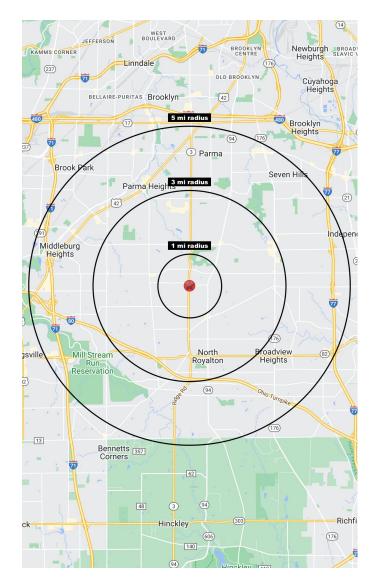

## **8735 Ridge Rd.** North Royalton , OH 44133

190,052

56,983

TOTAL DAYTIME POPULATION

AVG. HH INCOME

\$82,134

| 2021 Population Summary | 1 Mile    | 3 Miles  | 5 Miles  |
|-------------------------|-----------|----------|----------|
| Total Population        | 4,955     | 69,866   | 190,052  |
| Households              | 1,940     | 30,784   | 82,980   |
| Daytime Population      | 765       | 19,419   | 56,983   |
| 2021 Household Income   | 1 Mile    | 3 Miles  | 5 Miles  |
| Average Income          | \$101,432 | \$80,615 | \$82,134 |
| Median Income           | \$93,919  | \$67,710 | \$68,749 |