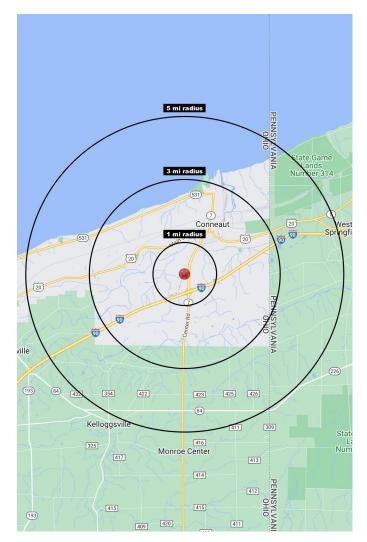

#### 584 Center Rd. Conneaut, OH 44030

15,199

4,203

AVG. HH INCOME

\$65,634

| 2021 Population Summary          | 1 Mile     | 3 Miles        | 5 Miles        |
|----------------------------------|------------|----------------|----------------|
| Total Population                 | 657        | 12,134         | 15,199         |
| Households<br>Daytime Population | 306<br>356 | 4,530<br>3,974 | 5,764<br>4,203 |
|                                  |            |                |                |
| 2021 Household Income            | 1 Mile     | 3 Miles        | 5 Miles        |
| Average Income                   | \$79,097   | \$62,360       | \$65,634       |
| Median Income                    | \$53,971   | \$49,481       | \$52,195       |