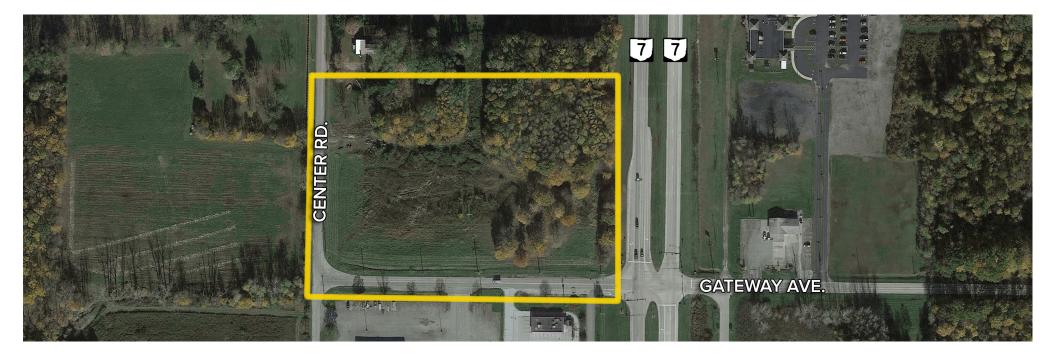

# 7.2 Acres with Route 7 Frontage

**CENTER RI** 

DOLLAR TREE

S Cabe A & B ANS BEARE

**584 Center Rd., Conneaut, OH 44030** Mike Berland & Chris Hondlik

#### 584 Center Rd. Conneaut, OH 44030

#### **PROPERTY INFORMATION**

- Easy Access to I-90
- Zoned B-2 Highway and Community Business
- New Substantial Area Development
- 450+ FT of Frontage on Route 7
- 7.2 Acre Lot

Mike Berland • mikeberland@hannacre.com • 216.839.2032 Chris Hondlik • chrishondlik@hannacre.com • 216.861.5686