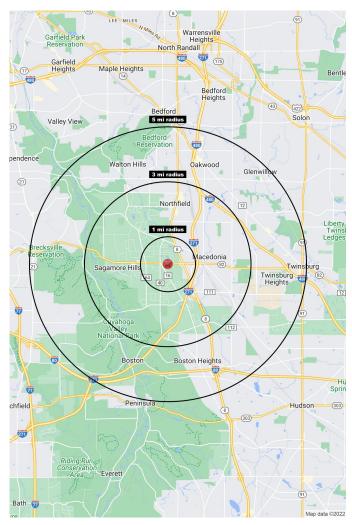

#### **RATE**

Priced for Lease at \$19 Gross

Northfield, OH 44067

TOTAL POPULATION

64,050

TOTAL DAYTIME POPULATION

2,845

AVG. HH INCOME

\$107,886

| <b>2021 Population Summary</b> | 1 Mile   | 3 Miles   | 5 Miles   |
|--------------------------------|----------|-----------|-----------|
| Total Population               | 3,543    | 31,991    | 64,050    |
| Households                     | 1,490    | 13,389    | 26,280    |
| Daytime Population             | 335      | 1,111     | 2,845     |
| 2021 Household Income          | 1 Mile   | 3 Miles   | 5 Miles   |
| Average Income                 | \$94,075 | \$101,095 | \$107,886 |
| Median Income                  | \$83,140 | \$88,567  | \$87,256  |