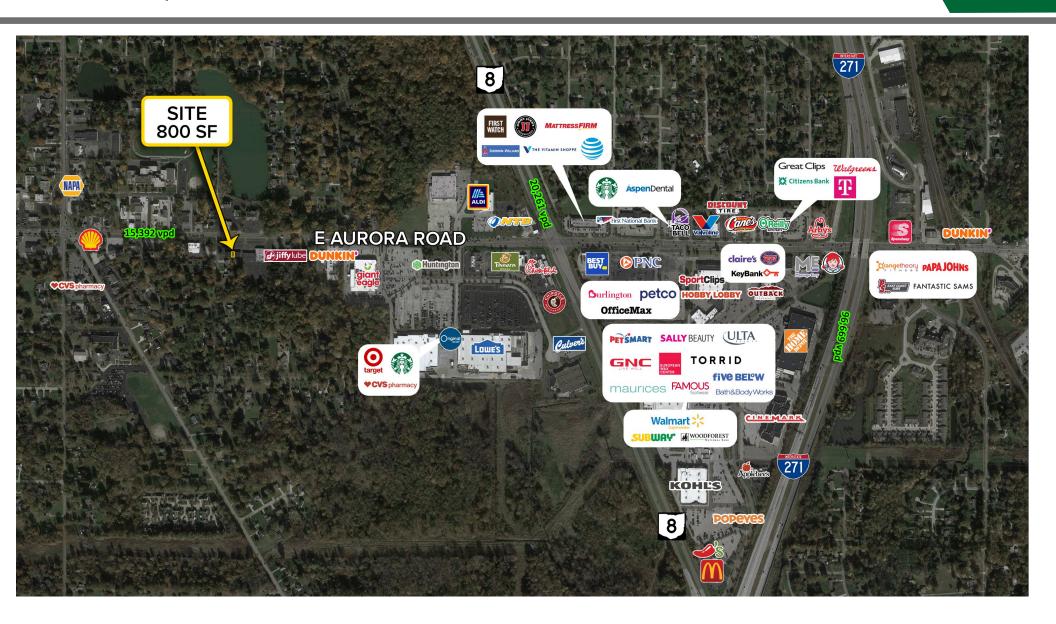

### PROPERTY INFORMATION

- 800 SF retail/office space available
- Excellent access to Rt 8 and I-271
- Many regional and national retailers nearby
- Co-tenant with Romeo's Pizza, Beer & Belly Sports Grille, UPS, Top Nails, Elevated Image Hair Studio etc.

#### **SPACE**

800 SF Space Available