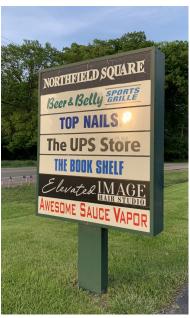

### PROPERTY INFORMATION

- 800 SF retail/office space available
- Excellent access to Rt 8 and I-271
- Many regional and national retailers nearby
- Co-tenant with Romeo's Pizza, Beer & Belly Sports Grille, UPS, Top Nails, Elevated Image Hair Studio etc.