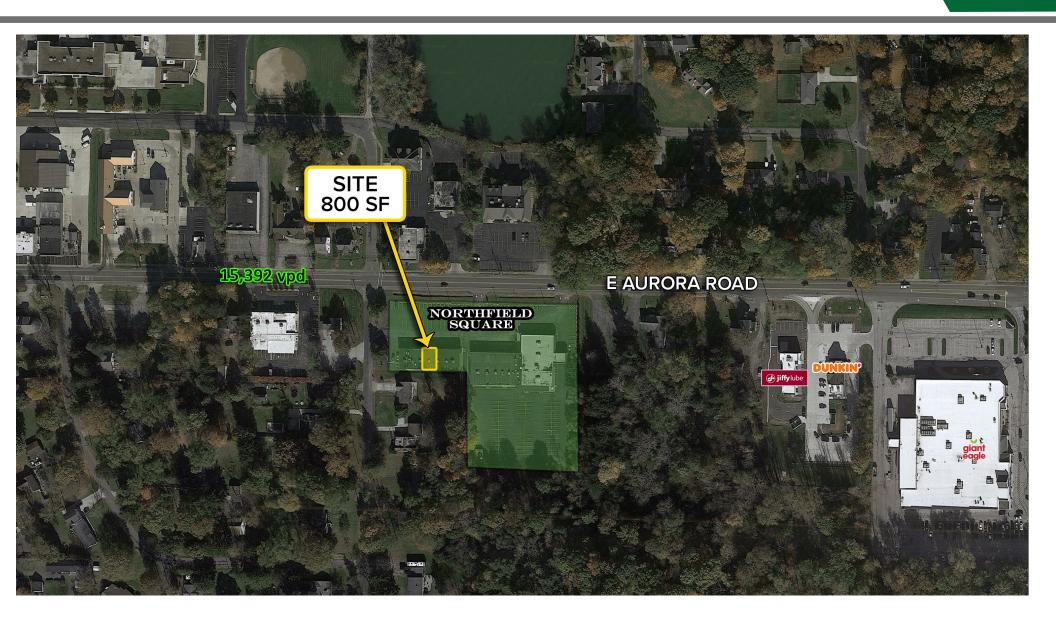

### PROPERTY INFORMATION

- 800 SF retail/office space available
- Excellent access to Rt 8 and I-271
- Many regional and national retailers nearby
- Co-tenant with Romeo's Pizza, Beer & Belly Sports Grille, UPS, Top Nails, Elevated Image Hair Studio etc.

#### **SPACE**

800 SF Space Available