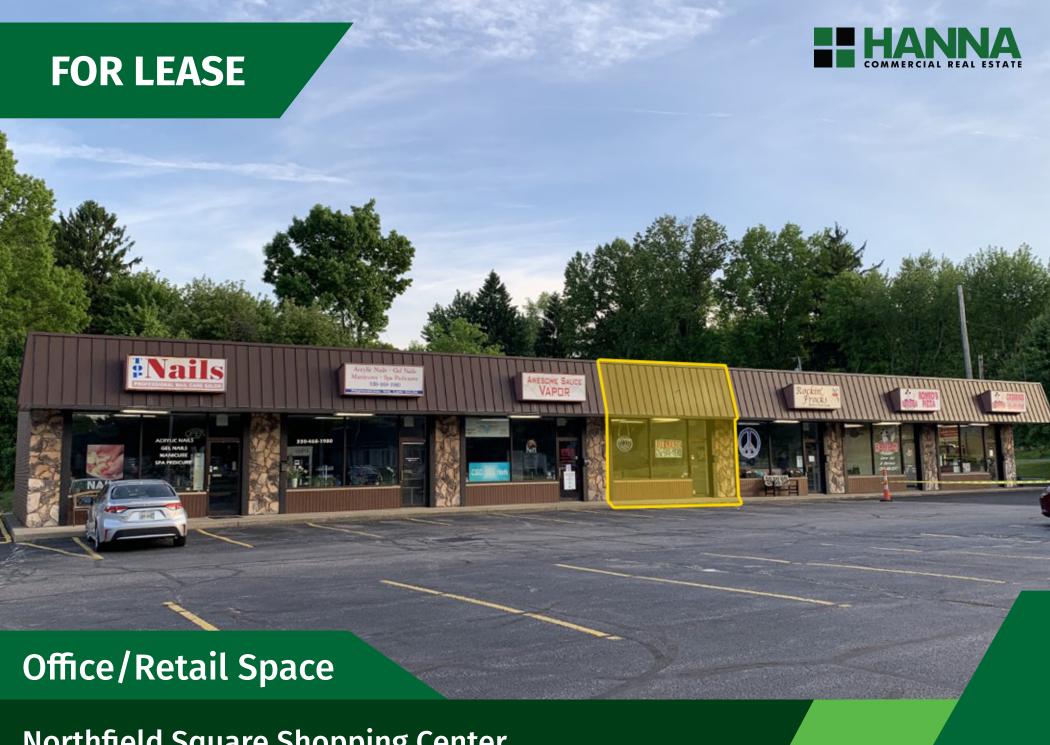

### PROPERTY INFORMATION

- 800 SF retail/office space available
- Excellent access to Rt 8 and I-271
- Many regional and national retailers nearby
- Co-tenant with Romeo's Pizza, Beer & Belly Sports Grille, UPS, Top Nails, Elevated Image Hair Studio etc.

#### **SPACE**

800 SF Space Available