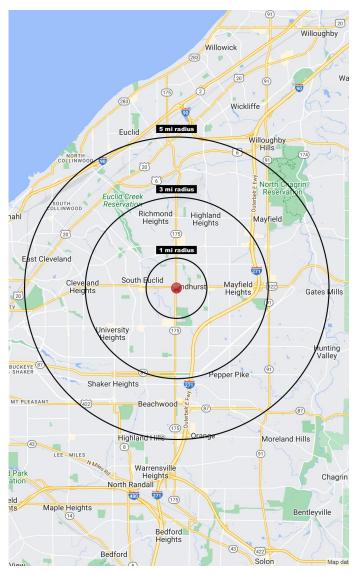

## **5076 Mayfield Road**

Lyndhurst, OH 44126

TOTAL POPULATION

217,682

TOTAL DAYTIME POPULATION

130,325

AVG. HH INCOME

\$93,247

| 2021 Population Summary | 1 Mile   | 3 Miles  | 5 Miles  |
|-------------------------|----------|----------|----------|
| Total Population        | 9,441    | 100,548  | 217,682  |
| Households              | 4,289    | 43,379   | 97,476   |
| Daytime Population      | 2,674    | 54,875   | 130,325  |
| 2021 Household Income   | 1 Mile   | 3 Miles  | 5 Miles  |
| Average Income          | \$91,347 | \$89,902 | \$93,247 |
| Median Income           | \$76,719 | \$72,750 | \$69,233 |