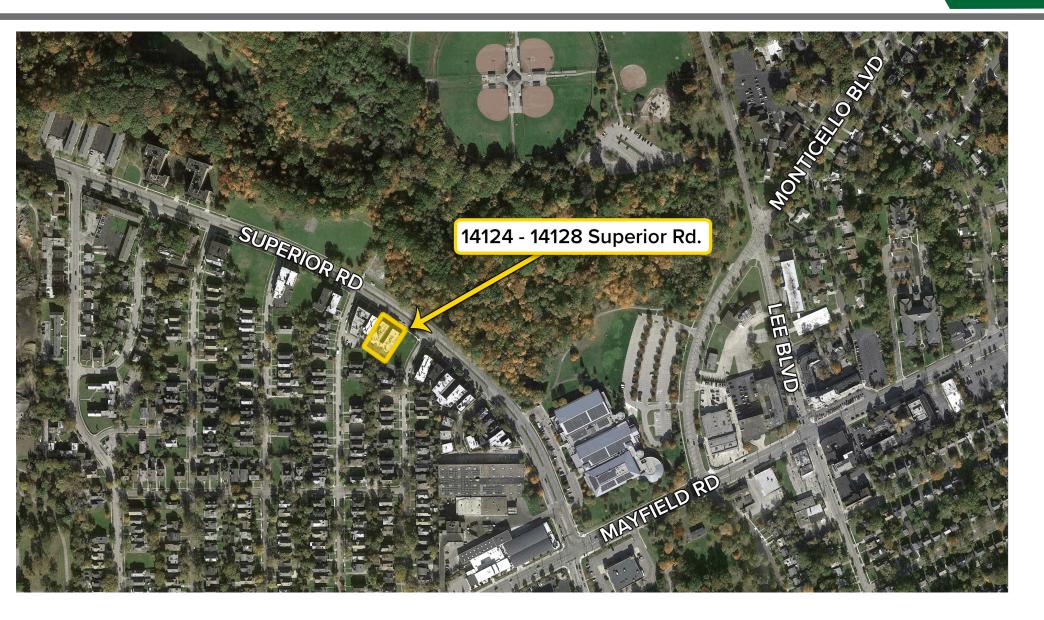

#### Greg Pickett • gregpickett@hannacre.com • 216.839.2015

## **14124-14128 Superior Rd** Cleveland, OH 44118





313,255

TOTAL DAYTIME POPULATION

113,887



AVG. HH INCOME

\$68,335

| 2021 Population Summary | 1 Mile   | 3 Miles  | 5 Miles  |
|-------------------------|----------|----------|----------|
| Total Population        | 14,548   | 152,874  | 313,255  |
| Households              | 7,128    | 66,993   | 137,954  |
| Daytime Population      | 4,012    | 44,608   | 113,887  |
| 2021 Household Income   | 1 Mile   | 3 Miles  | 5 Miles  |
| Average Income          | \$64,913 | \$66,491 | \$68,335 |
| Median Income           | \$48,529 | \$47,910 | \$49,525 |



#### Greg Pickett • gregpickett@hannacre.com • 216.839.2015

### **14124-14128 Superior Rd** Cleveland, OH 44118





Greg Pickett • gregpickett@hannacre.com • 216.839.2015

The information submitted herein is not guaranteed. Although obtained from reliable resources, it is subject to errors, omissions, prior sale and withdrawal from the market without notice. Broker has made no investigation and makes no representation of the property.