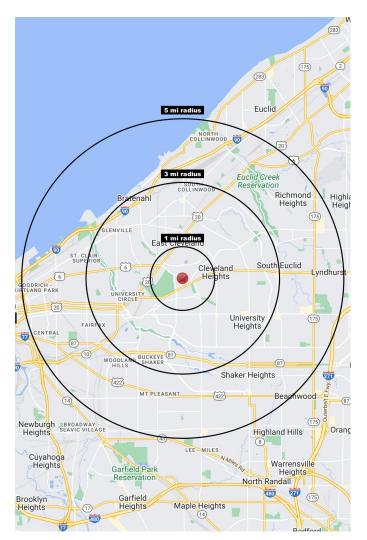

## **14124-14128 Superior Rd** Cleveland, OH 44118

313,255

TOTAL DAYTIME POPULATION

113,887

AVG. HH INCOME

\$68,335

| 2021 Population Summary | 1 Mile   | 3 Miles  | 5 Miles  |
|-------------------------|----------|----------|----------|
| Total Population        | 14,548   | 152,874  | 313,255  |
| Households              | 7,128    | 66,993   | 137,954  |
| Daytime Population      | 4,012    | 44,608   | 113,887  |
| 2021 Household Income   | 1 Mile   | 3 Miles  | 5 Miles  |
| Average Income          | \$64,913 | \$66,491 | \$68,335 |
| Median Income           | \$48,529 | \$47,910 | \$49,525 |