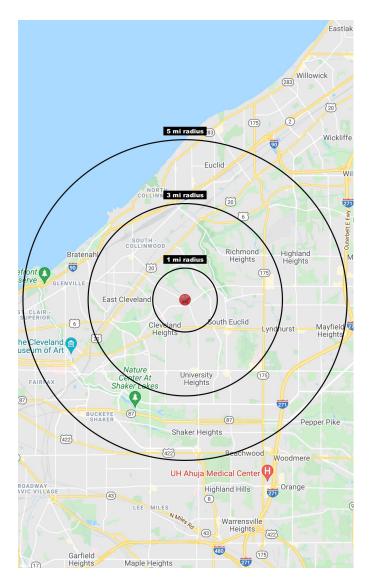

## 12512 Miles Ave.

### Cleveland, OH 44105

TOTAL POPULATION

273,028

TOTAL DAYTIME POPULATION

152,859

AVG. HH INCOME

\$66,136

| 2021 Population Summary | 1 Mile   | 3 Miles  | 5 Miles  |
|-------------------------|----------|----------|----------|
| Total Population        | 15,884   | 133,347  | 273,028  |
| Households              | 6,502    | 57,217   | 117,516  |
| Daytime Population      | 1,950    | 43,694   | 152,859  |
| 2021 Household Income   | 1 Mile   | 3 Miles  | 5 Miles  |
| Average Income          | \$43,744 | \$56,470 | \$66,136 |
| Median Income           | \$31,951 | \$42,561 | \$49,244 |