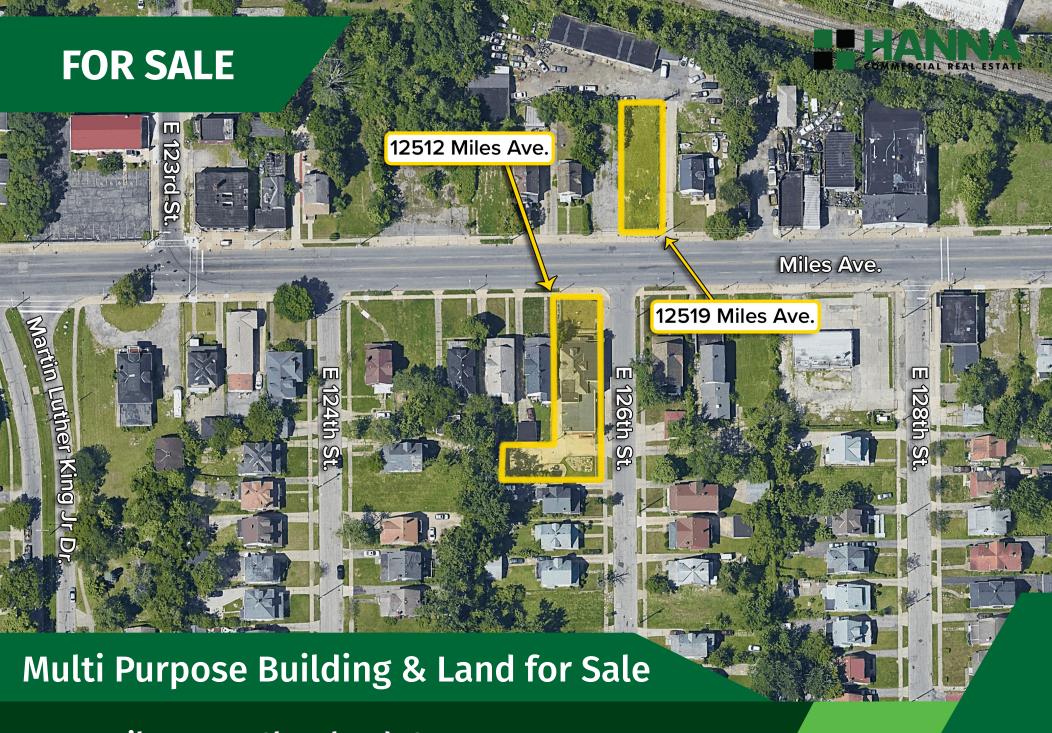

**12512 Miles Ave., Cleveland, OH 44105** Gregory Pickett

# 12512 Miles Ave.

Cleveland, OH 44105

#### **SPACE**

- · 3,062 SF
- 0.432 AC

#### **SALE PRICE**

· Offered for Sale at: \$225,000

### **PROPERTY INFORMATION**

- Multi purpose building
- Former daycare
- Commercial kitchen