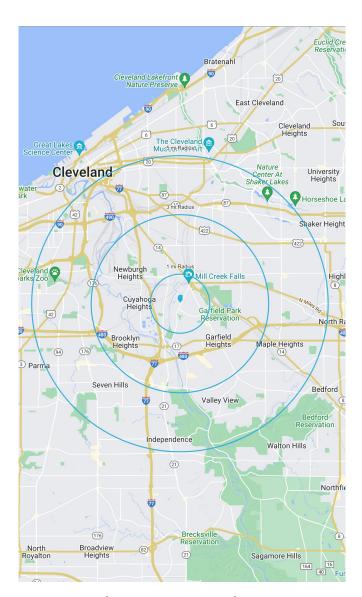

## Cleveland, OH 44105

TOTAL POPULATION

282,419

TOTAL DAYTIME POPULATION

136,556

AVG. HH INCOME

\$58,771

| 2021 Population Summary | 1 Mile   | 3 Miles  | 5 Miles  |
|-------------------------|----------|----------|----------|
| Total Population        | 13,044   | 80,499   | 282,419  |
| Households              | 5,291    | 33,550   | 120,888  |
| Daytime Population      | 6,044    | 59,899   | 136,556  |
| 2021 Household Income   | 1 Mile   | 3 Miles  | 5 Miles  |
| Average Income          | \$53,694 | \$50,863 | \$58,771 |
| Median Income           | \$41,984 | \$38,156 | \$44,941 |