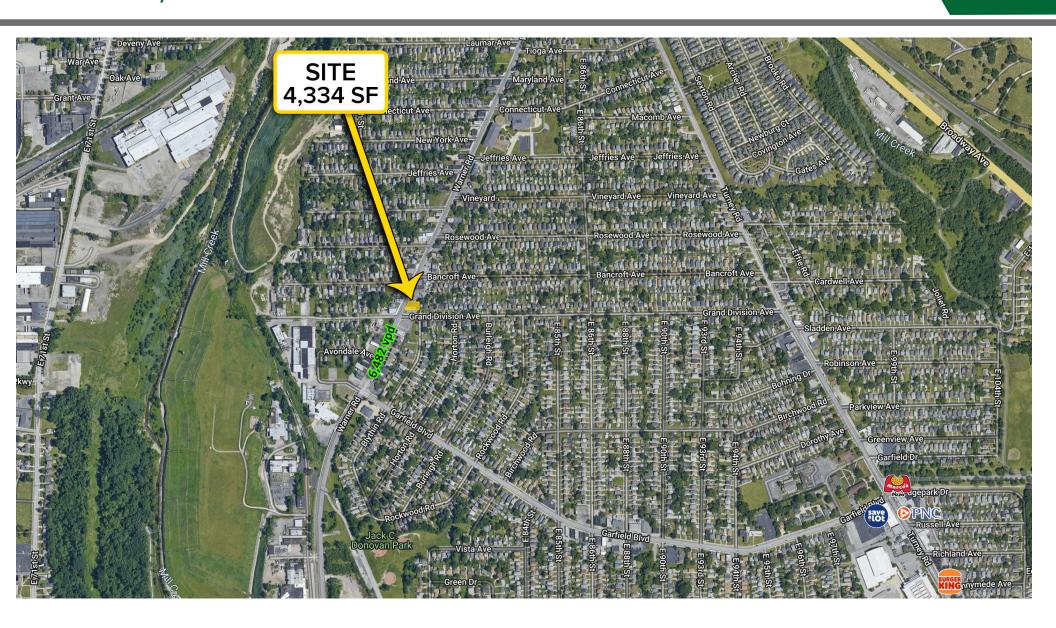

gory Pickett • gregpickett@hannacre.com • 216.839.2015** 



# **4595 Warner Road**

## Cleveland, OH 44105





TOTAL POPULATION

282,419



TOTAL DAYTIME POPULATION

136,556



AVG. HH INCOME

\$58,771

| 2021 Population Summary | 1 Mile   | 3 Miles  | 5 Miles  |
|-------------------------|----------|----------|----------|
| Total Population        | 13,044   | 80,499   | 282,419  |
| Households              | 5,291    | 33,550   | 120,888  |
| Daytime Population      | 6,044    | 59,899   | 136,556  |
| 2021 Household Income   | 1 Mile   | 3 Miles  | 5 Miles  |
| Average Income          | \$53,694 | \$50,863 | \$58,771 |
| Median Income           | \$41,984 | \$38,156 | \$44,941 |

Gregory Pickett • gregpickett@hannacre.com • 216.839.2015



# **4595 Warner Road**

Cleveland, OH 44105



**Gregory Pickett • gregpickett@hannacre.com • 216.839.2015**