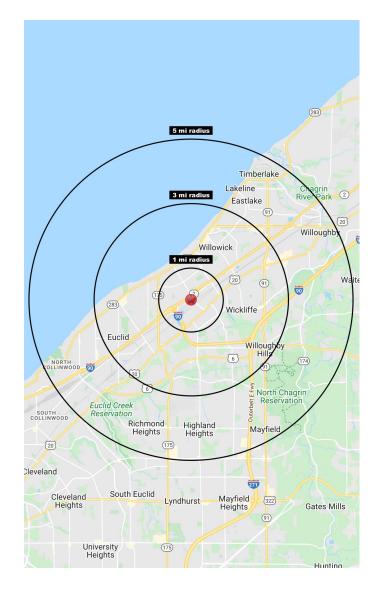

## Lakeland Blvd.

### Wickliffe, OH 44092

TOTAL POPULATION

142,206

TOTAL DAYTIME POPULATION

68,727

AVG. HH INCOME

\$66,468

| 2021 Population Summary | 1 Mile   | 3 Miles  | 5 Miles  |
|-------------------------|----------|----------|----------|
| Total Population        | 9,176    | 80,784   | 142,206  |
| Households              | 3,915    | 38,056   | 66,704   |
| Daytime Population      | 4,167    | 34,021   | 68,727   |
| 2021 Household Income   | 1 Mile   | 3 Miles  | 5 Miles  |
| Average Income          | \$69,220 | \$63,193 | \$66,468 |
| Median Income           | \$56,499 | \$52,421 | \$54,535 |