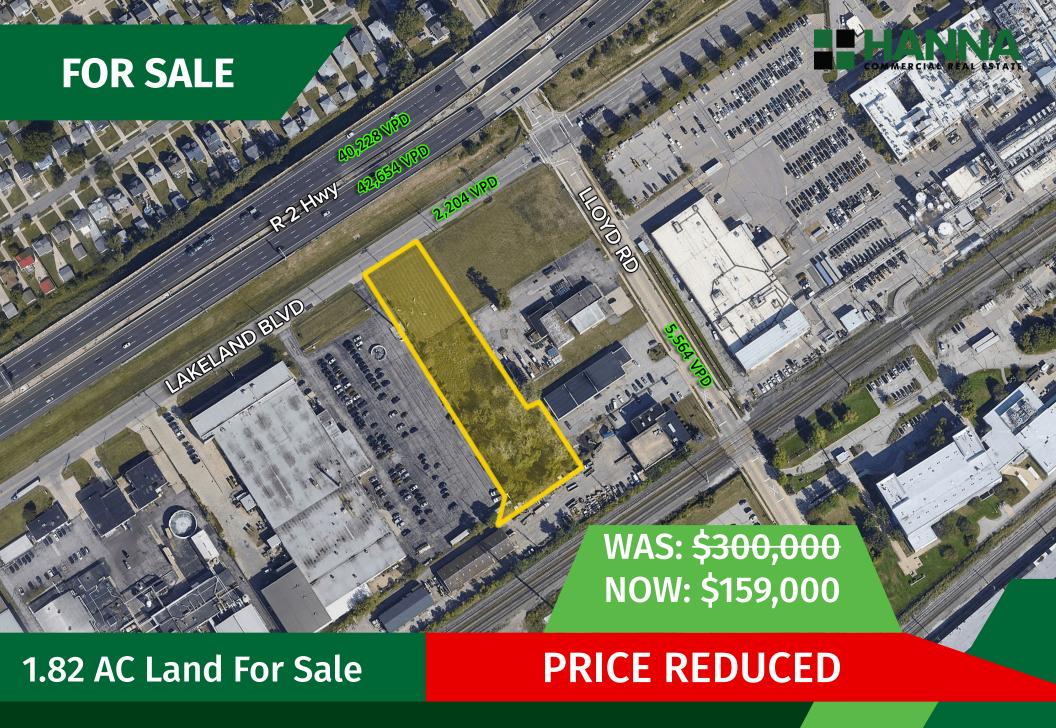

**Lakeland Blvd., Wickliffe, OH 44092**David Stover

# **Lakeland Blvd.** Wickliffe, OH 44092

#### **LAND**

- 1.82 AC
- · Parcel #: 29-A-004-0-00-030-0

#### **SALE PRICE**

• Offered for Sale at: \$300,000 \$159,000

#### PROPERTY INFORMATION

- · Zoned industrial
- · Convenient access to I-90, I-271 and Route 2
- Excellent freeway visibility