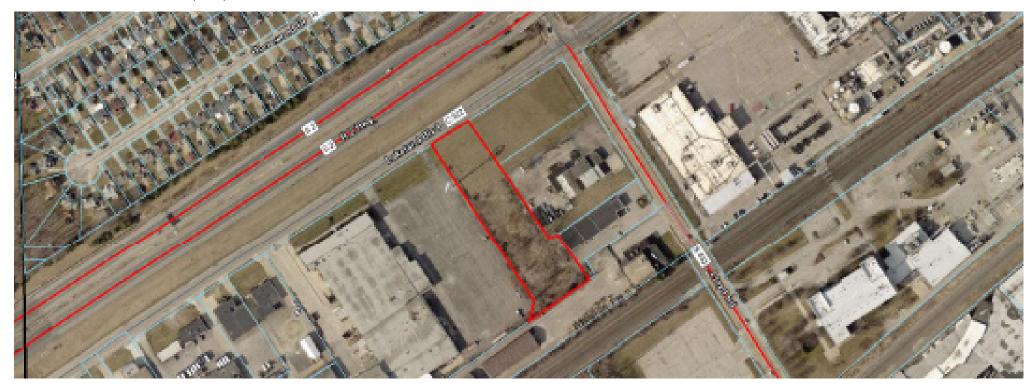

#### **LAND**

- 1.82 AC
- · Parcel #: 29-A-004-0-00-030-0

#### PROPERTY INFORMATION

- · Zoned industrial
- · Convenient access to I-90, I-271 and Route 2
- Excellent freeway visibility