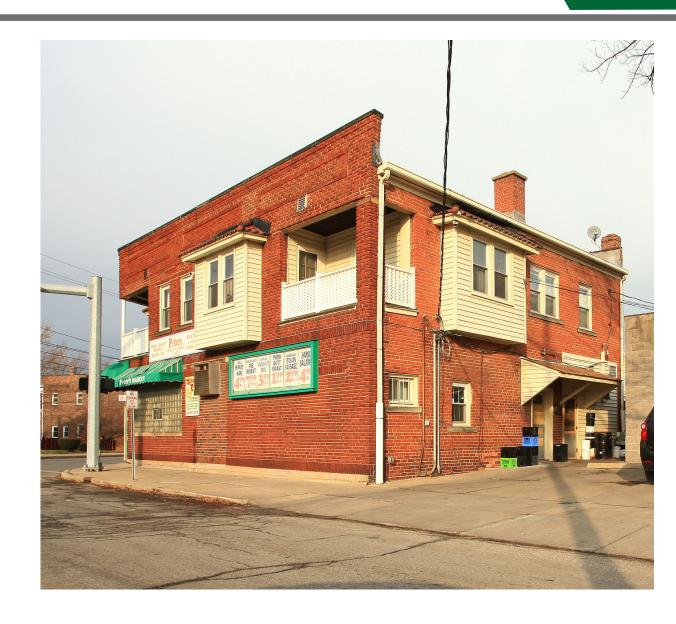

### **PROPERTY INFORMATION**

- 3,747 SF Prime Retail Building with Multifamily Rental Units
- 1,873 First Floor Retail Convenience, Deli Business
- 2 Rental Apartments on Second Floor, Occupied
- 900 SF Food Prep/Storage Building Behind Main Building
- · Corner of Turney Road & Robinson Avenue