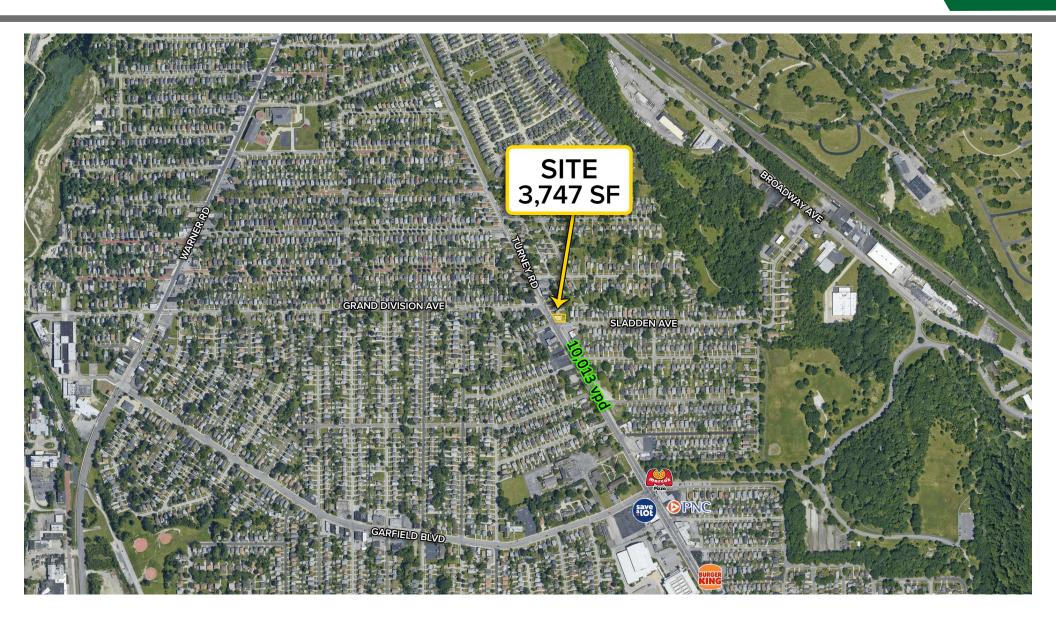

#### **SPACE**

• 3,747 SF

### **PROPERTY INFORMATION**

- 3,747 SF Prime Retail Building with Multifamily Rental Units
- 1,873 First Floor Retail Convenience, Deli Business
- 2 Rental Apartments on Second Floor, Occupied
- 900 SF Food Prep/Storage Building Behind Main Building
- · Corner of Turney Road & Robinson Avenue