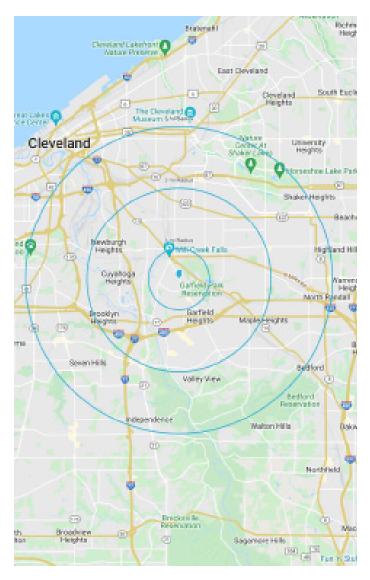

### Cleveland, OH 44125

TOTAL POPULATION

267,400

TOTAL DAYTIME POPULATION

132,355

AVG. HH INCOME

\$61,866

| 2021 Population Summary | 1 Mile   | 3 Miles  | 5 Miles  |
|-------------------------|----------|----------|----------|
| Total Population        | 15,061   | 93,043   | 267,400  |
| Households              | 6,093    | 38,932   | 116,199  |
| Daytime Population      | 1,999    | 56,276   | 132,355  |
| 2021 Household Income   | 1 Mile   | 3 Miles  | 5 Miles  |
| Average Income          | \$53,322 | \$49,687 | \$61,866 |
| Median Income           | \$43,162 | \$37,451 | \$46,705 |