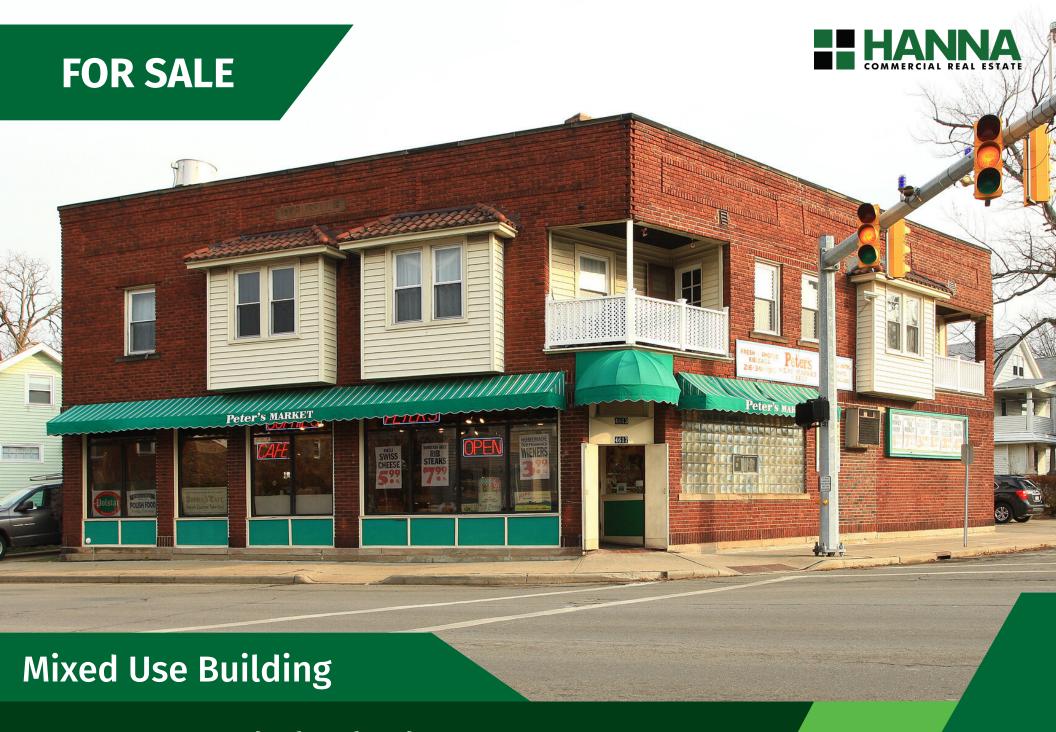

**4617 Turney Road, Cleveland, OH 44125** Dennis Dunn, Lori O'Neill

Cleveland, OH 44125

### **PROPERTY INFORMATION**

- 3,747 SF Prime Retail Building with Multifamily Rental Units
- 1,873 First Floor Retail Convenience, Deli Business
- 2 Rental Apartments on Second Floor, Occupied
- 900 SF Food Prep/Storage Building Behind Main Building
- · Corner of Turney Road & Robinson Avenue