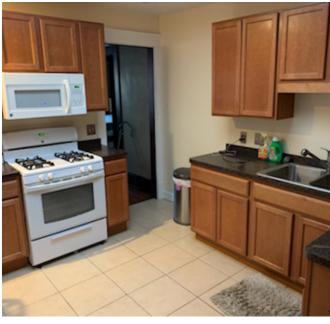

**4617 Turney Road, Cleveland, OH 44125** Dennis Dunn, Lori O'Neill

Cleveland, OH 44125

#### **SPACE**

• 3,747 SF

#### **RATE**

• Priced for Sale at \$289,000

### **PROPERTY INFORMATION**

- 3,747 SF Prime Retail Building with Multifamily Rental Units
- 1,873 First Floor Retail Convenience, Deli Business
- 2 Rental Apartments on Second Floor, Occupied
- 900 SF Food Prep/Storage Building Behind Main Building
- · Corner of Turney Road & Robinson Avenue





Cleveland, OH 44125

#### **APARTMENT 1**











#### **APARTMENT 2**















### Cleveland, OH 44125





TOTAL POPULATION

267,400



TOTAL DAYTIME POPULATION

132,355



AVG. HH INCOME

\$61,866

| 2021 Population Summary | 1 Mile   | 3 Miles  | 5 Miles  |
|-------------------------|----------|----------|----------|
| Total Population        | 15,061   | 93,043   | 267,400  |
| Households              | 6,093    | 38,932   | 116,199  |
| Daytime Population      | 1,999    | 56,276   | 132,355  |
| 2021 Household Income   | 1 Mile   | 3 Miles  | 5 Miles  |
| Average Income          | \$53,322 | \$49,687 | \$61,866 |
| Median Income           | \$43,162 | \$37,451 | \$46,705 |



Cleveland, OH 44125