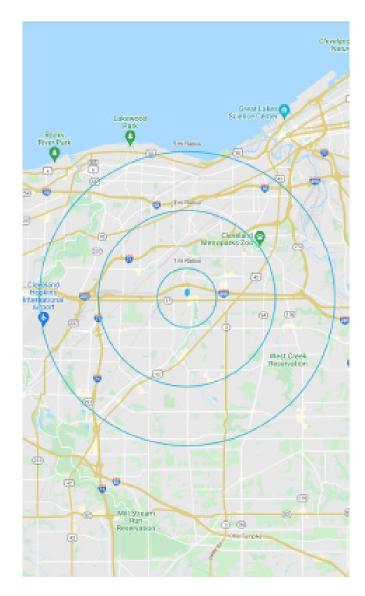

## 10750 Brookpark Rd.

Cleveland, OH 44130

TOTAL POPULATION

343,991

TOTAL DAYTIME POPULATION

125,469

AVG. HH INCOME

\$63,021

| 2021 Population Summary | 1 Mile   | 3 Miles  | 5 Miles  |
|-------------------------|----------|----------|----------|
| Total Population        | 8,519    | 133,659  | 343,991  |
| Households              | 4,024    | 58,611   | 151,319  |
| Daytime Population      | 8,751    | 49,473   | 125,469  |
| 2021 Household Income   | 1 Mile   | 3 Miles  | 5 Miles  |
| Average Income          | \$65,613 | \$61,202 | \$63,021 |
| Median Income           | \$55,399 | \$51,514 | \$50,465 |