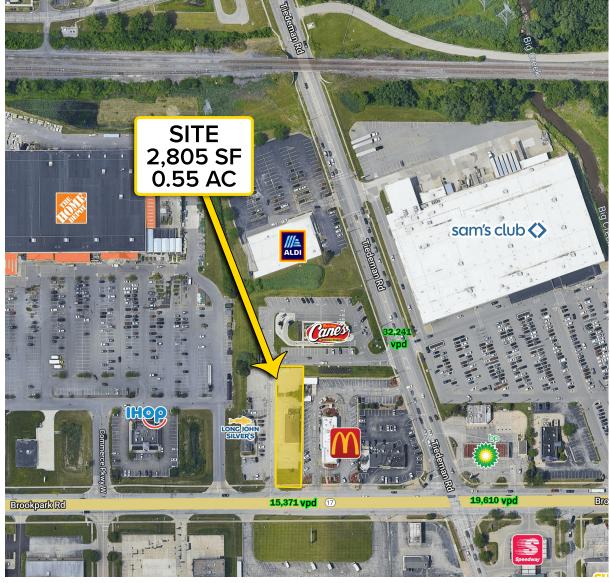

#### **PROPERTY HIGHLIGHTS**

- Strong commercial site near the intersection of Brookpark Rd. & Tiedeman
- Dense market with strong daytime population
- Surrounded by national restaurants and big box retail anchors
- · Adjacent to McDonald's and Raising Cane's
- · Great accessibility to Brookpark & Tiedeman
- · Building Size: 2,805 SF
- Parcel Size: 0.55 AC