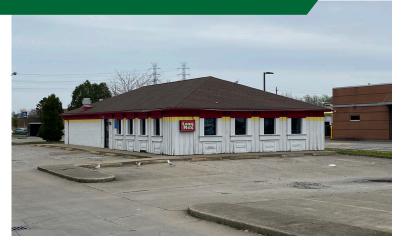

#### **PROPERTY HIGHLIGHTS**

- Strong commercial site near the intersection of Brookpark Rd. & Tiedeman
- Dense market with strong daytime population
- Surrounded by national restaurants and big box retail anchors
- · Adjacent to McDonald's and Raising Cane's
- · Great accessibility to Brookpark & Tiedeman
- · Building Size: 2,805 SF
- Parcel Size: 0.55 AC