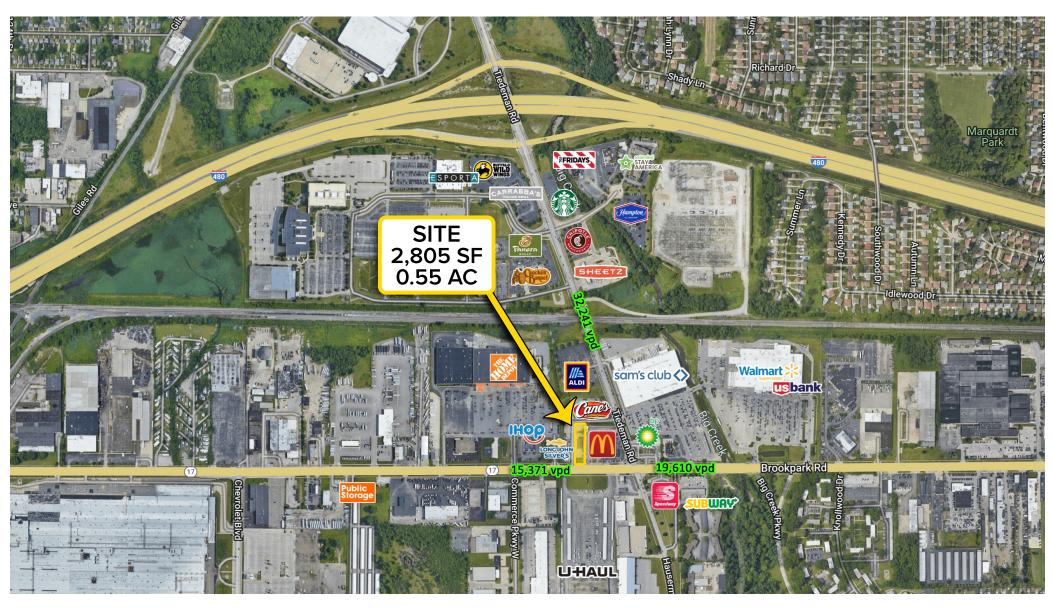

#### **PROPERTY HIGHLIGHTS**

- Strong commercial site near the intersection of Brookpark Rd. & Tiedeman
- Dense market with strong daytime population
- Surrounded by national restaurants and big box retail anchors
- · Adjacent to McDonald's and Raising Cane's
- · Great accessibility to Brookpark & Tiedeman
- · Building Size: 2,805 SF
- Parcel Size: 0.55 AC