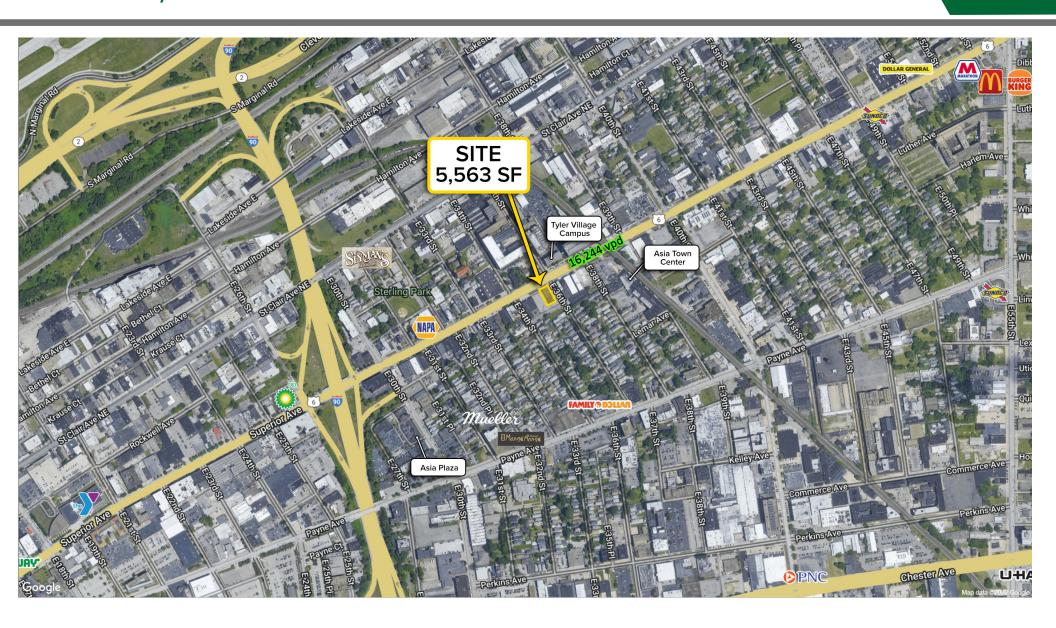

#### PROPERTY INFORMATION

- Total 5,563 SF Flex Space Available For Lease
- +/-1,296 SF Office/Live N Work Space with one and half bathrooms
- +/- 4,267 SF Flex Space with 3 phase power and 2 roller doors
- Excellent highway access to I-90, I-77 and Route 2
- · High traffic and great visibility on Superior Ave
- For Lease Rate: \$6.50/SF MG