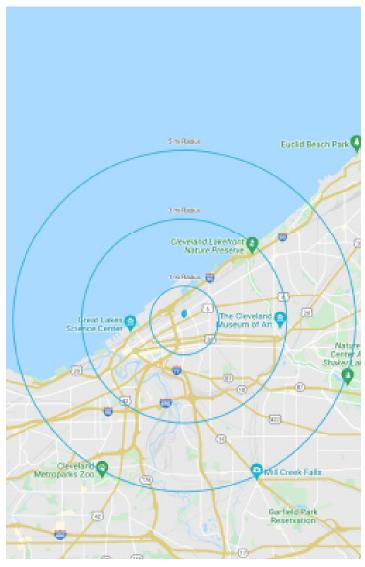

#### Cleveland, OH 44114

221,589

TOTAL DAYTIME POPULATION

167,156

AVG. HH INCOME

\$54,045

| 2021 Population Summary | 1 Mile   | 3 Miles  | 5 Miles  |
|-------------------------|----------|----------|----------|
| Total Population        | 9,249    | 70,911   | 221,589  |
| Households              | 4,451    | 33,314   | 98,009   |
| Daytime Population      | 28,257   | 123,388  | 167,156  |
| 2021 Household Income   | 1 Mile   | 3 Miles  | 5 Miles  |
| Average Income          | \$42,380 | \$51,663 | \$54,045 |
| Median Income           | \$28,915 | \$34,853 | \$36,273 |