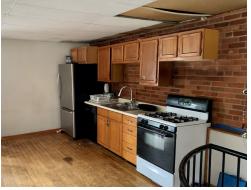

#### PROPERTY INFORMATION

- Total 5,563 SF Flex Space Available For Lease
- +/-1,296 SF Office/Live N Work Space with one and half bathrooms
- +/- 4,267 SF Flex Space with 3 phase power and 2 roller doors
- Excellent highway access to I-90, I-77 and Route 2
- · High traffic and great visibility on Superior Ave
- For Lease Rate: \$6.50/SF MG