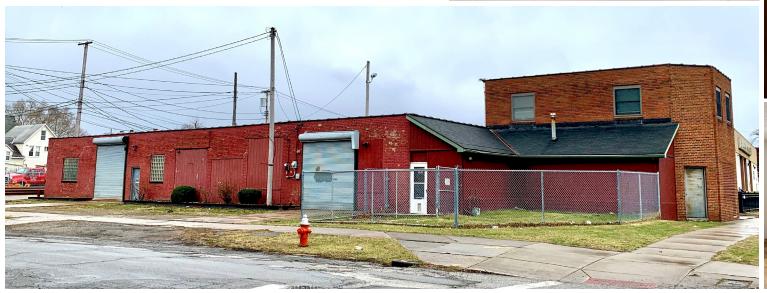

#### PROPERTY INFORMATION

- Total 5,563 SF Flex Space Available For Lease
- +/-1,296 SF Office/Live N Work Space with one and half bathrooms
- +/- 4,267 SF Flex Space with 3 phase power and 2 roller doors
- Excellent highway access to I-90, I-77 and Route 2
- · High traffic and great visibility on Superior Ave
- For Lease Rate: \$6.50/SF MG