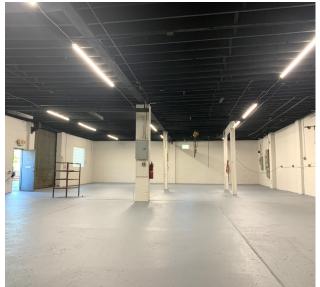

#### PROPERTY INFORMATION

- Total 5,563 SF Flex Space Available For Lease
- +/-1,296 SF Office/Live N Work Space with one and half bathrooms
- +/- 4,267 SF Flex Space with 3 phase power and 2 roller doors
- Excellent highway access to I-90, I-77 and Route 2
- · High traffic and great visibility on Superior Ave
- For Lease Rate: \$6.50/SF MG