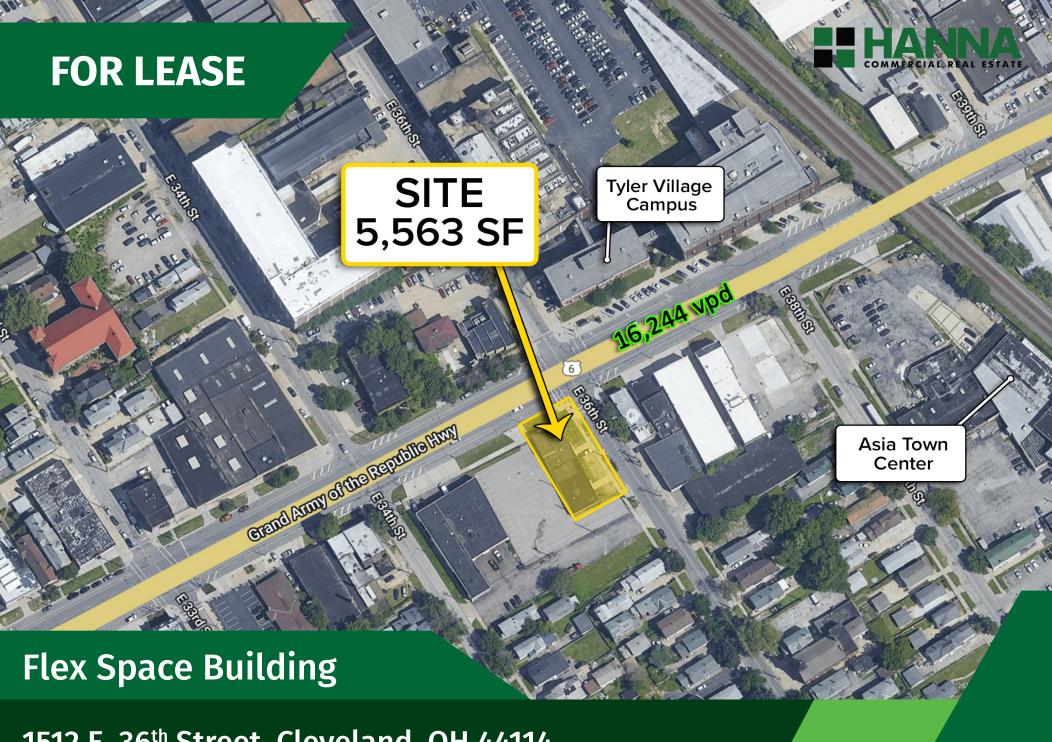

#### PROPERTY INFORMATION

- Total 5,563 SF Flex Space Available For Lease
- +/-1,296 SF Office/Live N Work Space with one and half bathrooms
- +/- 4,267 SF Flex Space with 3 phase power and 2 roller doors
- Excellent highway access to I-90, I-77 and Route 2
- · High traffic and great visibility on Superior Ave
- For Lease Rate: \$6.50/SF MG