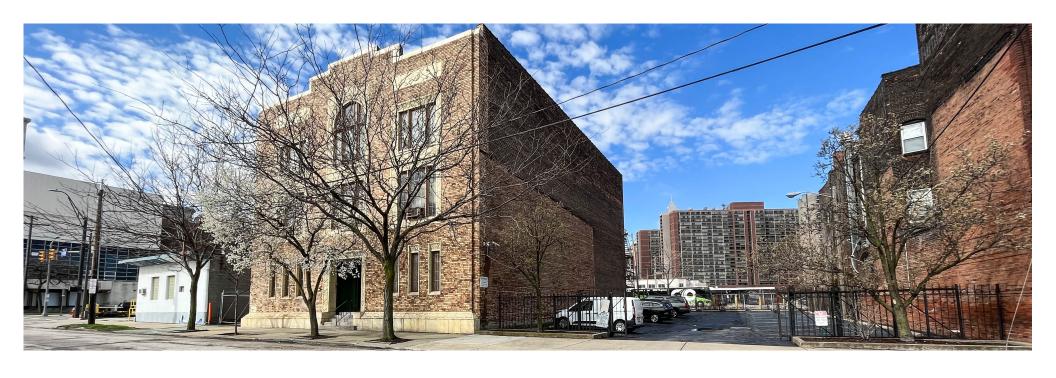

#### PROPERTY INFORMATION

- Walking distance to Playhouse Square and Cleveland State University
- 20 parking spaces on site
- · Offices on 3 floors
- Basement for storage

- Elevator
- Loading dock
- · Art deco design