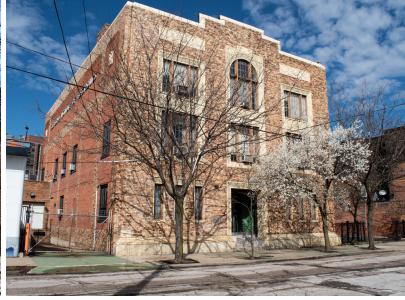

#### PROPERTY INFORMATION

- Walking distance to Playhouse Square and Cleveland State University
- 20 parking spaces on site
- · Offices on 3 floors
- Basement for storage

- Elevator
- Loading dock
- · Art deco design