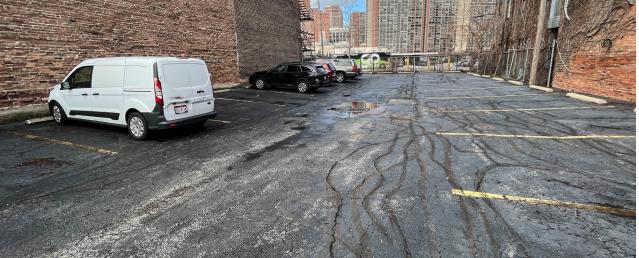

#### PROPERTY INFORMATION

- Walking distance to Playhouse Square and Cleveland State University
- 20 parking spaces on site
- · Offices on 3 floors
- Basement for storage

- Elevator
- Loading dock
- · Art deco design