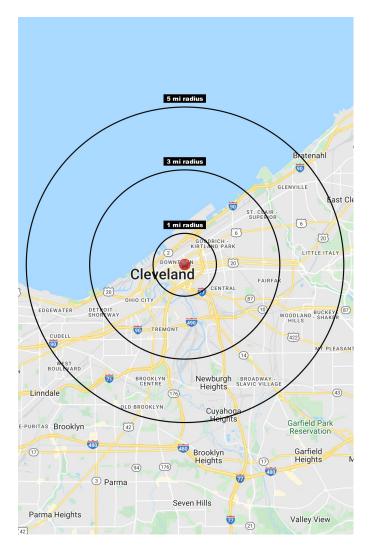

### Cleveland, OH 44114

TOTAL POPULATION

237,305

TOTAL DAYTIME POPULATION

180,560

AVG. HH INCOME

\$51,736

| 2021 Population Summary | 1 Mile   | 3 Miles  | 5 Miles  |
|-------------------------|----------|----------|----------|
| Total Population        | 15,871   | 74,776   | 237,305  |
| Households              | 8,583    | 34,920   | 105,603  |
| Daytime Population      | 75,931   | 123,151  | 180,560  |
| 2021 Houshold Income    | 1 Mile   | 3 Miles  | 5 Miles  |
| Average Income          | \$51,746 | \$54,281 | \$51,736 |
| Median Income           | \$43,897 | \$37,598 | \$35,349 |