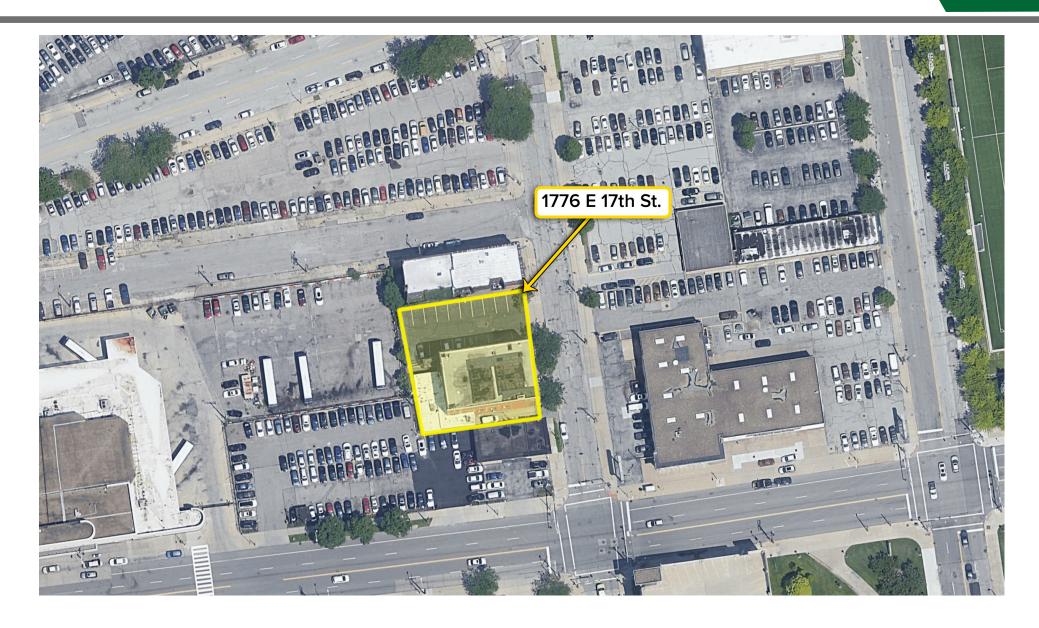

iversity
- 20 parking spaces on site
- · Offices on 3 floors
- Basement for storage

- Elevator
- Loading dock
- · Art deco design





### Cleveland, OH 44114





TOTAL POPULATION

237,305



TOTAL DAYTIME POPULATION

180,560



AVG. HH INCOME

\$51,736

| 2021 Population Summary | 1 Mile   | 3 Miles  | 5 Miles  |
|-------------------------|----------|----------|----------|
| Total Population        | 15,871   | 74,776   | 237,305  |
| Households              | 8,583    | 34,920   | 105,603  |
| Daytime Population      | 75,931   | 123,151  | 180,560  |
| 2021 Houshold Income    | 1 Mile   | 3 Miles  | 5 Miles  |
| Average Income          | \$51,746 | \$54,281 | \$51,736 |
| Median Income           | \$43,897 | \$37,598 | \$35,349 |



Cleveland, OH 44114











Cleveland, OH 44114