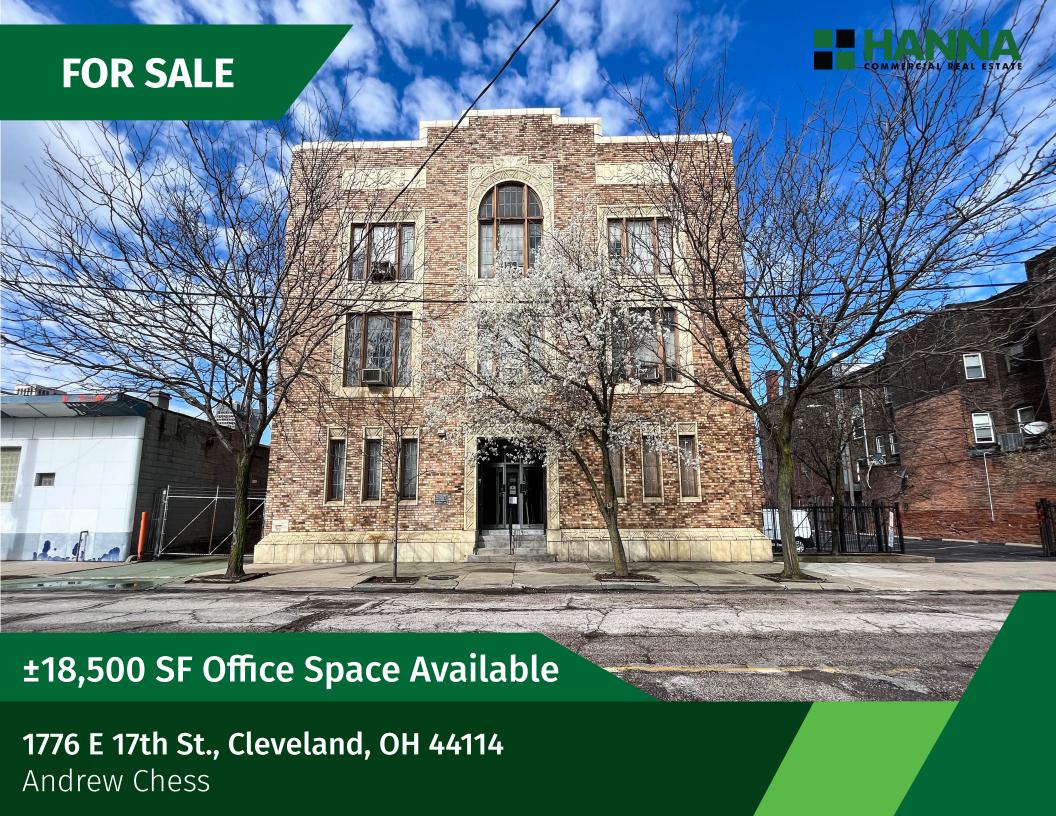

Cleveland, OH 44114

#### **SPACE**

- · 18,628 SF
- · 0.320 AC

#### **RATE**

• Priced for Sale at: \$1,200,000

#### PROPERTY INFORMATION

- Walking distance to Playhouse Square and Cleveland State University
- 20 parking spaces on site
- · Offices on 3 floors
- Basement for storage

- Elevator
- Loading dock
- · Art deco design