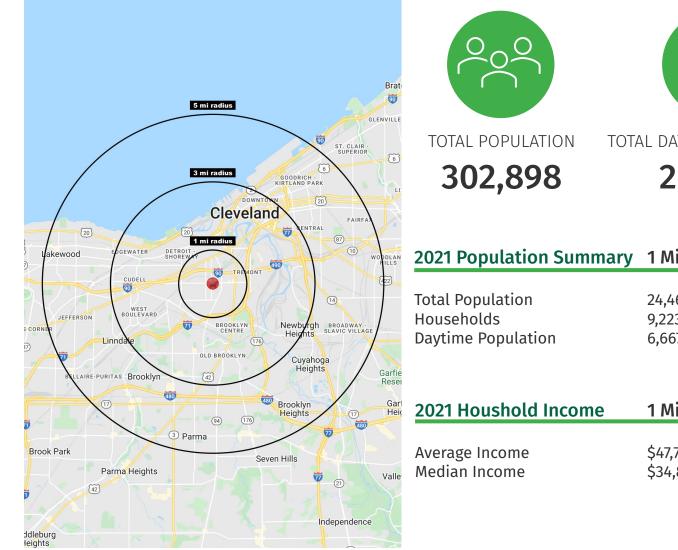

Mac Biggar • macbiggar@hannacre.com • 216.839.2020 Bob Biggar • bobbiggar@hannacre.com • 216.839.2030

TOTAL DAYTIME POPULATION 208,721

The information submitted herein is not quaranteed. Although obtained from reliable resources, it is subject to errors, omissions, prior sale and withdrawal from the market without notice. Broker has made no investigation and makes no representation of the property.

AVG. HH INCOMF

\$57,722

| 2021 Population Summary | 1 Mile   | 3 Miles  | 5 Miles  |
|-------------------------|----------|----------|----------|
| Total Population        | 24,461   | 136,830  | 302,898  |
| Households              | 9,223    | 60,594   | 135,571  |
| Daytime Population      | 6,667    | 104,771  | 208,721  |
| 2021 Houshold Income    | 1 Mile   | 3 Miles  | 5 Miles  |
| Average Income          | \$47,747 | \$57,011 | \$57,722 |
| Median Income           | \$34,873 | \$41,235 | \$43,204 |