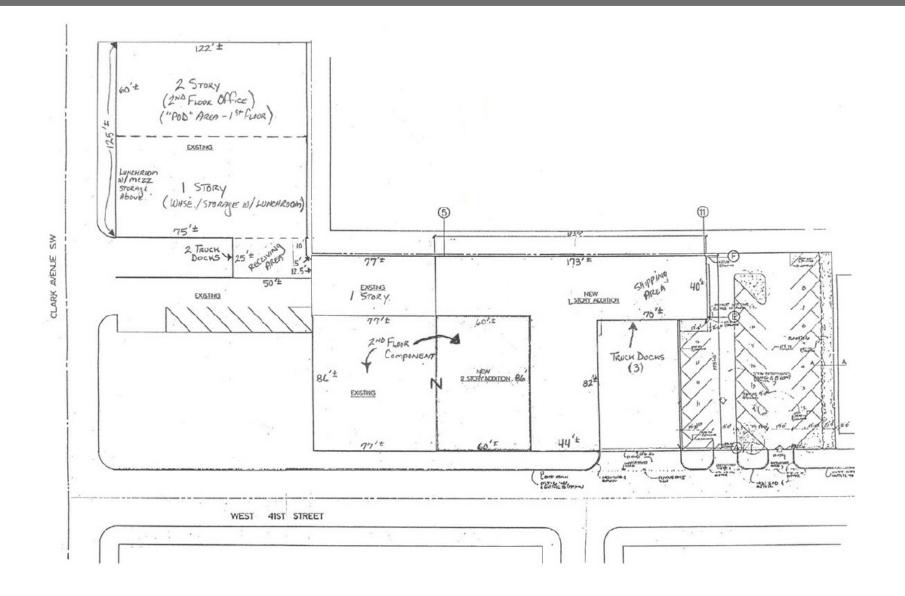

## **SPACE**

- Approx. 60,000 Total SF
- Approx. 40,000 Warehouse SF
- Approx. 20,000 Office SF
- Land: Approx. 1.6 AC

#### **PROPERTY INFORMATION**

- Large clean warehouse rarely available near west side location
- $\cdot$  Convenient access to I-90, transit and downtown
- On-site gated parking
- Office space above on 2nd floor
- 5 docks and two drive-in doors