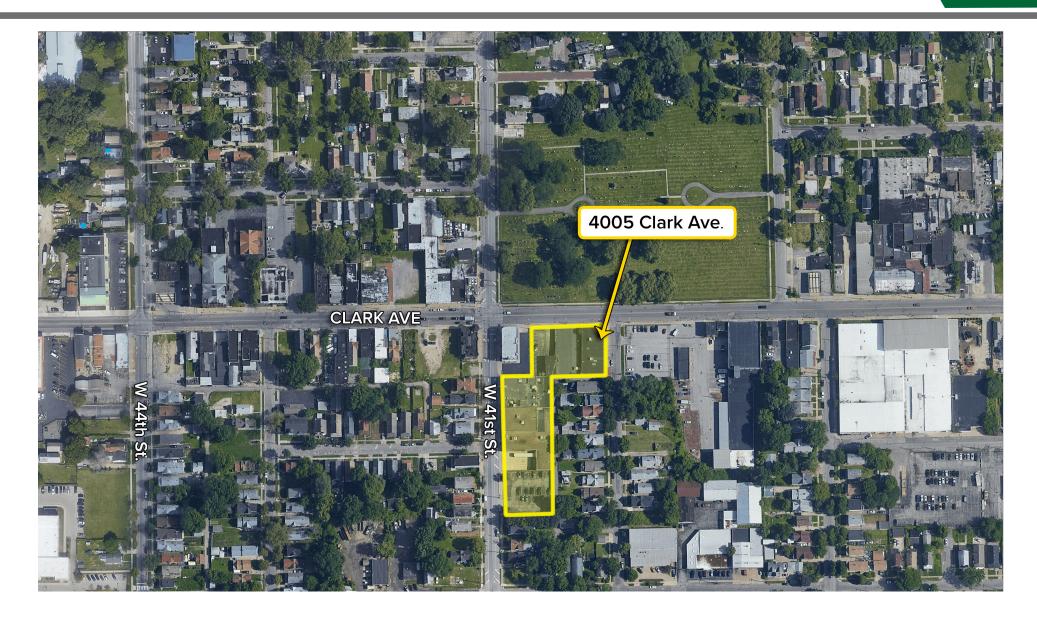

## Approx. 60,000 SF West Side Warehouse

TEGRATED

**4005 Clark Avenue, Cleveland, OH 44109** Mac & Bob Biggar