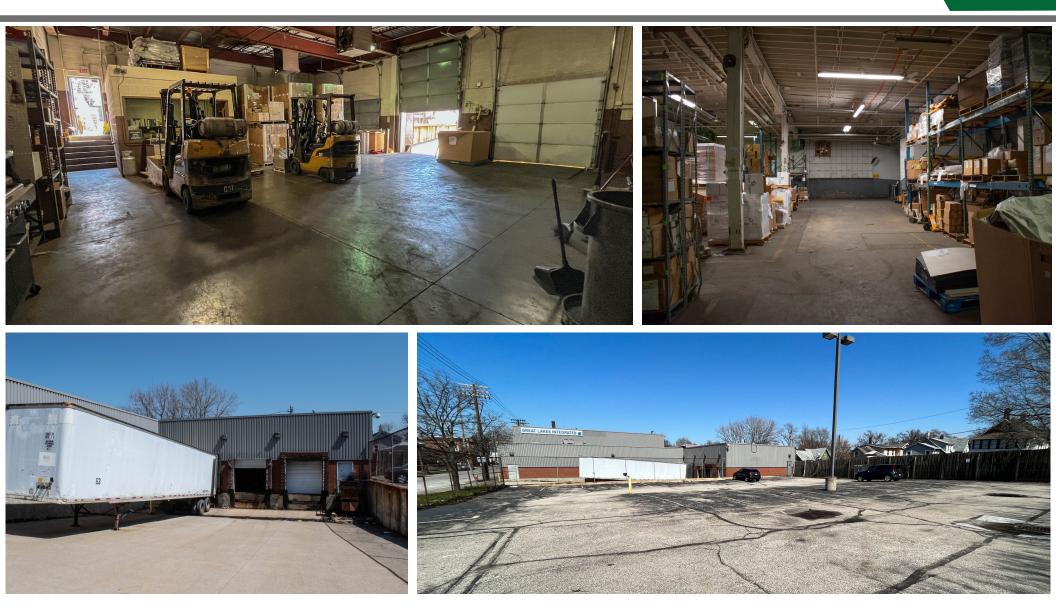

## **SPACE**

- Approx. 60,000 Total SF
- Approx. 40,000 Warehouse SF
- Approx. 20,000 Office SF
- Land: Approx. 1.6 AC

#### **PROPERTY INFORMATION**

- Large clean warehouse rarely available near west side location
- $\cdot$  Convenient access to I-90, transit and downtown
- On-site gated parking
- Office space above on 2nd floor
- 5 docks and two drive-in doors