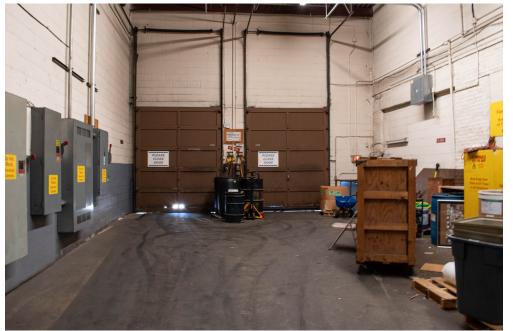

#### **PROPERTY INFORMATION**

- Large clean warehouse rarely available near west side location
- $\cdot$  Convenient access to I-90, transit and downtown
- On-site gated parking
- Office space above on 2nd floor
- 5 docks and two drive-in doors