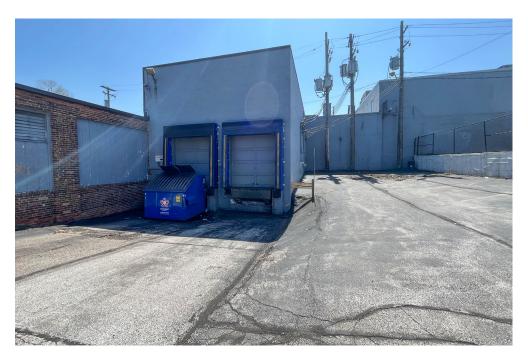

#### **PROPERTY INFORMATION**

- Large clean warehouse rarely available near west side location
- $\cdot$  Convenient access to I-90, transit and downtown
- On-site gated parking
- Office space above on 2nd floor
- 5 docks and two drive-in doors