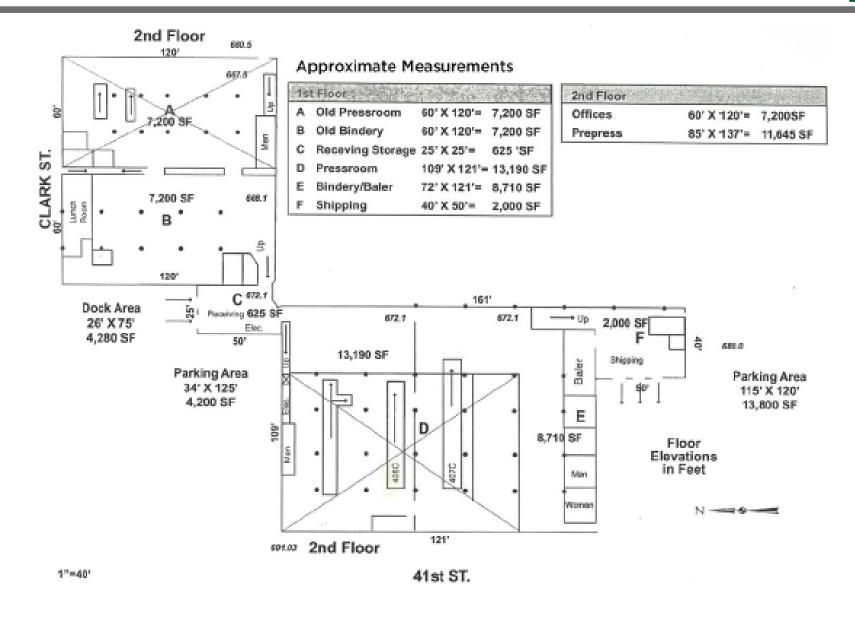

## **SPACE**

- Approx. 60,000 Total SF
- Approx. 40,000 Warehouse SF
- Approx. 20,000 Office SF
- Land: Approx. 1.6 AC

#### **PROPERTY INFORMATION**

- Large clean warehouse rarely available near west side location
- $\cdot$  Convenient access to I-90, transit and downtown
- On-site gated parking
- Office space above on 2nd floor
- 5 docks and two drive-in doors