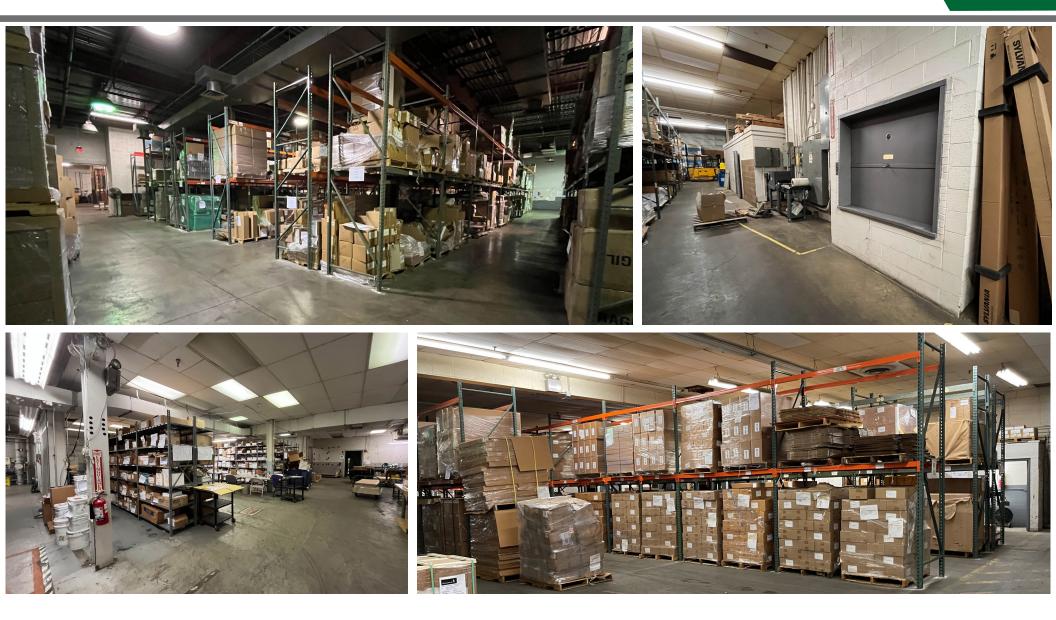

## **SPACE**

- Approx. 60,000 Total SF
- Approx. 40,000 Warehouse SF
- Approx. 20,000 Office SF
- Land: Approx. 1.6 AC

#### **PROPERTY INFORMATION**

- Large clean warehouse rarely available near west side location
- $\cdot$  Convenient access to I-90, transit and downtown
- On-site gated parking
- Office space above on 2nd floor
- 5 docks and two drive-in doors