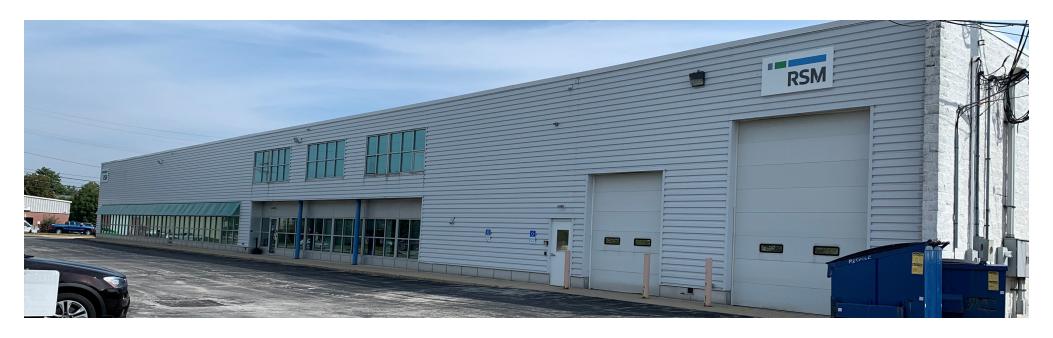

#### PROPERTY INFORMATION

- Strategically located with great interstate access
- · Updated, modern facility
- · State of the art improvements including significant investment in building infrastructure
- · Strong visibility and exceptional branding opportunity for owner occupant
- · 70 Parking Spaces
- · Zoned Industrial
- · Premium level furniture available

#### **SPACE**

- · 0.93 Acres
- · 19,000 SF
  - 12,200 SF First Floor
  - 6,800 SF Mezzanine

Bedford Heights, OH 44128

Bedford Heights, OH 44128