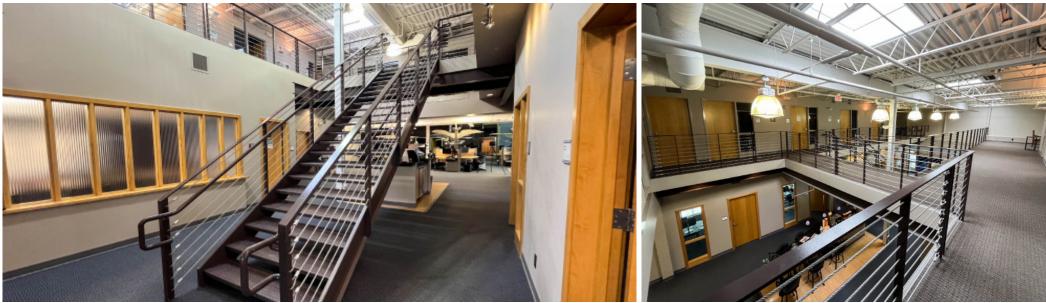

#### PROPERTY INFORMATION

- Strategically located with great interstate access
- · Updated, modern facility
- · State of the art improvements including significant investment in building infrastructure
- · Strong visibility and exceptional branding opportunity for owner occupant
- · 70 Parking Spaces
- · Zoned Industrial
- · Premium level furniture available

#### **SPACE**

- · 0.93 Acres
- · 19,000 SF
  - 12,200 SF First Floor
  - 6,800 SF Mezzanine

Bedford Heights, OH 44128

Bedford Heights, OH 44128