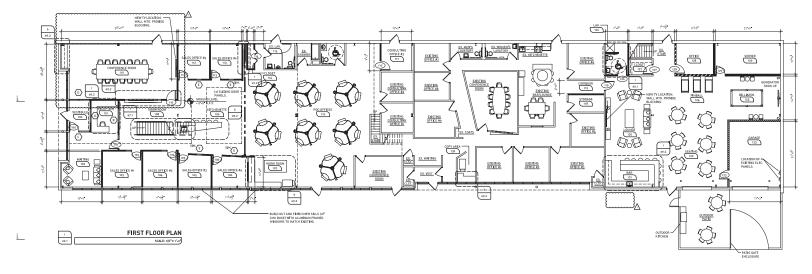

, Bedford Heights, OH 44128** Tony Visconsi & Julie Sabroff, CCIM

### Bedford Heights, OH 44128



#### PROPERTY INFORMATION

- Strategically located with great interstate access
- · Updated, modern facility
- · State of the art improvements including significant investment in building infrastructure
- · Strong visibility and exceptional branding opportunity for owner occupant
- · 70 Parking Spaces
- · Zoned Industrial
- · Premium level furniture available

Julie Sabroff, CCIM • juliesabroff@hannacre.com • 216.839.2029 Tony Visconsi • tonyvisconsi@hannacre.com • 216.861.5349

#### **SPACE**

- · 0.93 Acres
- · 19,000 SF
  - 12,200 SF First Floor
  - 6,800 SF Mezzanine



Bedford Heights, OH 44128









Bedford Heights, OH 44128

#### 2nd Floor - 6,800 SF



#### 1st Floor - 12,200 SF





Bedford Heights, OH 44128





### Bedford Heights, OH 44128





TOTAL POPULATION

183,019



TOTAL DAYTIME POPULATION

124,123



AVG. HH INCOME

\$86,523

| 2021 Population Summary | 1 Mile   | 3 Miles  | 5 Miles  |
|-------------------------|----------|----------|----------|
| Total Population        | 7,669    | 66,956   | 183,019  |
| Households              | 3,463    | 30,054   | 78,265   |
| Daytime Population      | 10,493   | 60,692   | 124,123  |
| 2021 Houshold Income    | 1 Mile   | 3 Miles  | 5 Miles  |
| Average Income          | \$52,278 | \$61,057 | \$86,523 |
| Median Income           | \$40,325 | \$51,104 | \$64,933 |