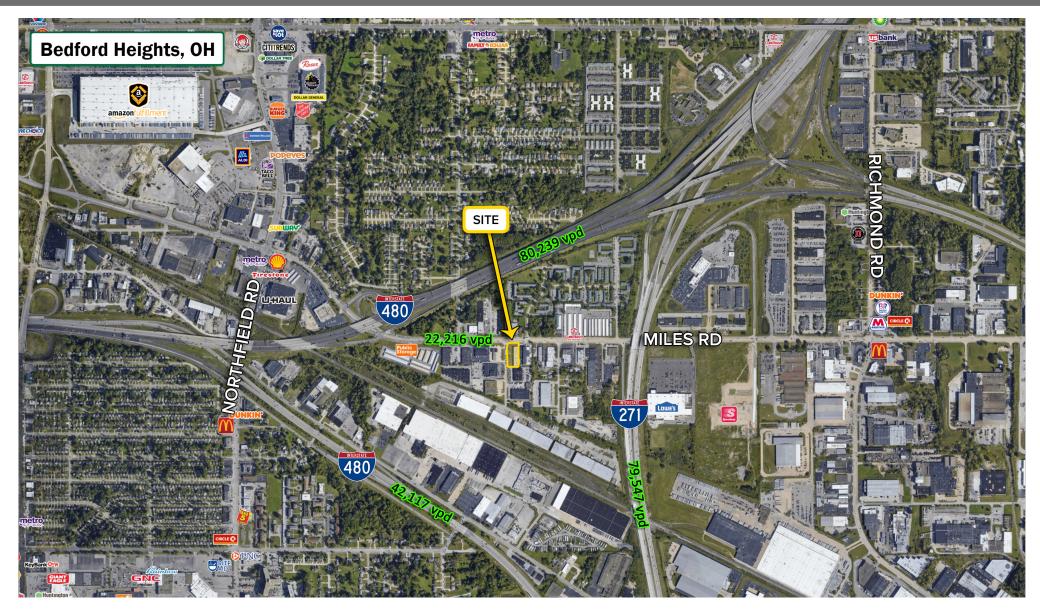

**23340 Miles Rd., Bedford Heights, OH 44128** Tony Visconsi & Julie Sabroff, CCIM

### Bedford Heights, OH 44128