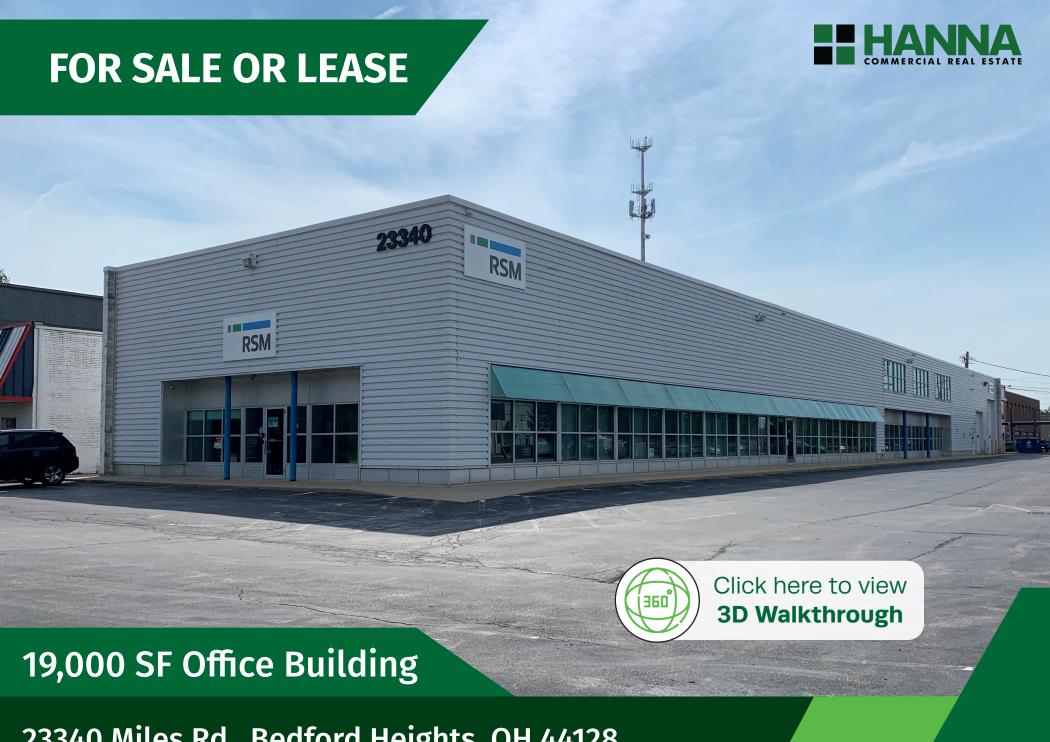

**23340 Miles Rd., Bedford Heights, OH 44128** Tony Visconsi & Julie Sabroff, CCIM

#### PROPERTY INFORMATION

- Strategically located with great interstate access
- · Updated, modern facility
- · State of the art improvements including significant investment in building infrastructure
- · Strong visibility and exceptional branding opportunity for owner occupant
- · 70 Parking Spaces
- · Zoned Industrial
- · Premium level furniture available

#### **SPACE**

- · 0.93 Acres
- · 19,000 SF
  - 12,200 SF First Floor
  - 6,800 SF Mezzanine

Bedford Heights, OH 44128

Bedford Heights, OH 44128