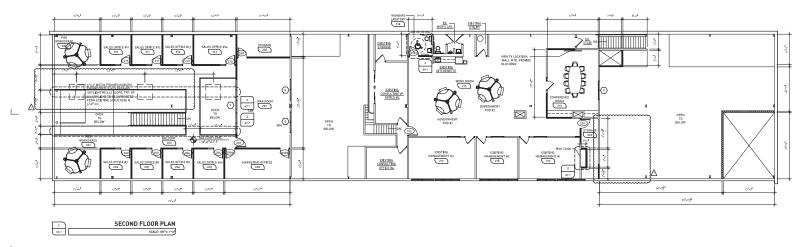

**23340 Miles Rd., Bedford Heights, OH 44128** Tony Visconsi & Julie Sabroff, CCIM

### Bedford Heights, OH 44128



#### PROPERTY INFORMATION

- Strategically located with great interstate access
- · Updated, modern facility
- · State of the art improvements including significant investment in building infrastructure
- · Strong visibility and exceptional branding opportunity for owner occupant
- · 70 Parking Spaces
- · Zoned Industrial
- · Premium level furniture available

Julie Sabroff, CCIM • juliesabroff@hannacre.com • 216.839.2029 Tony Visconsi • tonyvisconsi@hannacre.com • 216.861.5349

#### **SPACE**

- · 0.93 Acres
- · 19,000 SF
  - 12,200 SF First Floor
  - 6,800 SF Mezzanine



Bedford Heights, OH 44128









Bedford Heights, OH 44128

#### 2nd Floor - 6,800 SF



#### 1st Floor - 12,200 SF





Bedford Heights, OH 44128





### Bedford Heights, OH 44128





TOTAL POPULATION

183,019



TOTAL DAYTIME POPULATION

124,123



AVG. HH INCOME

\$86,523

| 2021 Population Summary | 1 Mile   | 3 Miles  | 5 Miles  |
|-------------------------|----------|----------|----------|
| Total Population        | 7,669    | 66,956   | 183,019  |
| Households              | 3,463    | 30,054   | 78,265   |
| Daytime Population      | 10,493   | 60,692   | 124,123  |
| 2021 Houshold Income    | 1 Mile   | 3 Miles  | 5 Miles  |
| Average Income          | \$52,278 | \$61,057 | \$86,523 |
| Median Income           | \$40,325 | \$51,104 | \$64,933 |