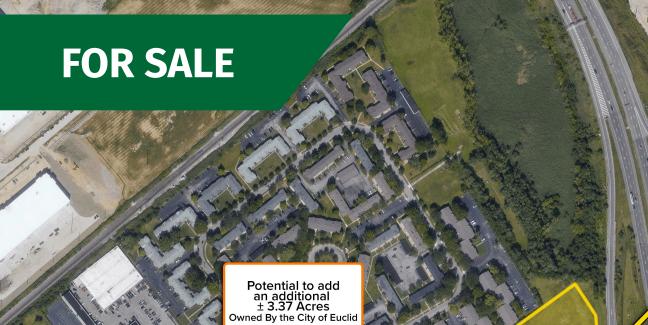

## **PROPERTY INFORMATION**

- 6 Acre Development Site
- Immediate Highway Access to I-90 / Euclid Avenue Exit
- Great Highway Visibility
- Possible City Incentives Available
- Western portion zoned for U-4 Local Retail or Wholesale Store
- Eastern portion zoned for U-8 Office Building