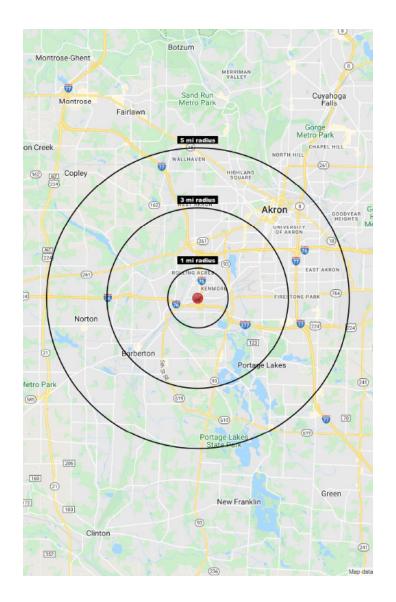

#### **1090 W. Wilbeth Road** Akron, OH 44310

TOTAL POPULATION

163,613

TOTAL DAYTIME POPULATION

84,316

AVG. HH INCOME

\$59,433

| 2021 Population Summary | 1 Mile   | 3 Miles  | 5 Miles  |
|-------------------------|----------|----------|----------|
| Total Population        | 11,458   | 66,804   | 163,613  |
| Households              | 4,833    | 28,820   | 69,998   |
| Daytime Population      | 3,661    | 28,519   | 84,316   |
|                         |          |          |          |
| 2021 Houshold Income    | 1 Mile   | 3 Miles  | 5 Miles  |
|                         |          |          | 4        |
| Average Income          | \$59,544 | \$53,597 | \$59,433 |
| Median Income           | \$41,940 | \$41,937 | \$45,649 |