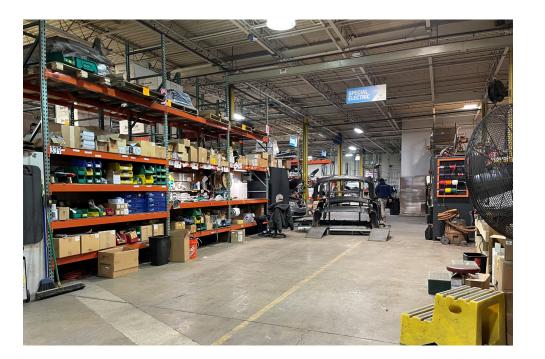

## **SPACE**

- 33,200 SF building • 3.00 AC

## **PROPERTY INFORMATION**

- Masonry Construction built in 1967/1995 Located in an opportunity zone
- 300 plus car parking fenced lot
- 3 docks, 3 drive-in doors
- 18' clear height
- New roof in 2020

- 480 volt/600 amp/3 phase power
- Convenient access to I-77, I-76, I-277 & Route 8
- Property can be sold with adjacent property of 28,712SF on 3.70 Acres