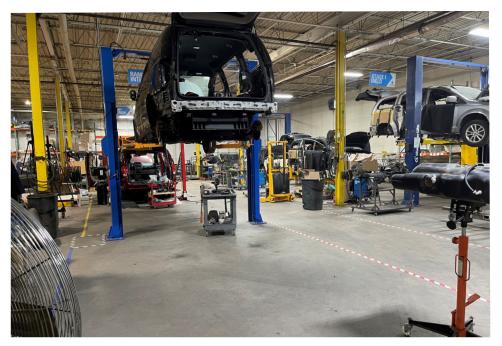

## **SPACE**

- 33,200 SF building • 3.00 AC

## **PROPERTY INFORMATION**

- Masonry Construction built in 1967/1995 Located in an opportunity zone
- 300 plus car parking fenced lot
- 3 docks, 3 drive-in doors
- 18' clear height
- New roof in 2020

- 480 volt/600 amp/3 phase power
- Convenient access to I-77, I-76, I-277 & Route 8
- Property can be sold with adjacent property of 28,712SF on 3.70 Acres