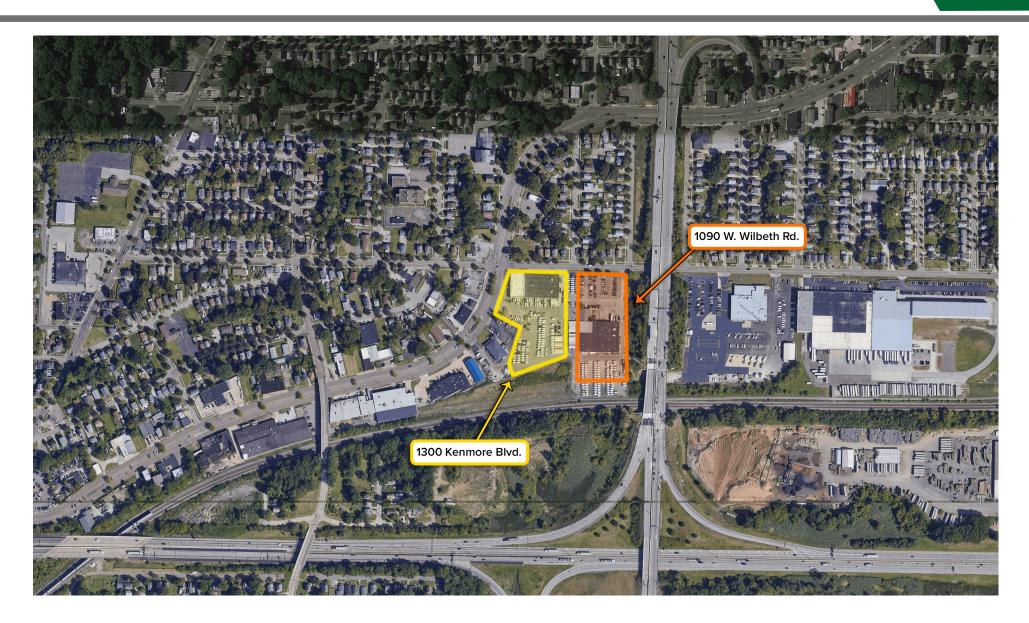

### 33,200 SF Industrial Space on 3.00 Acres

SHIPPING/ DELIVERIES ONLY

**1090 W. Wilbeth Rd., Akron, OH 44310** David Stover / Mac Biggar

#### 1090 W. Wilbeth Road Akron, OH 44310

## **PROPERTY INFORMATION**

- Masonry Construction built in 1967/1995 Located in an opportunity zone
- 300 plus car parking fenced lot
- 3 docks, 3 drive-in doors
- 18' clear height
- New roof in 2020

- 480 volt/600 amp/3 phase power
- Convenient access to I-77, I-76, I-277 & Route 8
- Property can be sold with adjacent property of 28,712SF on 3.70 Acres