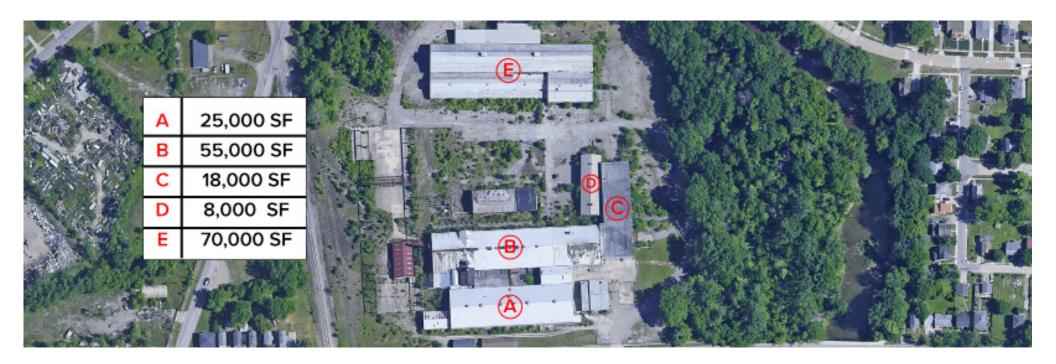

## SPACE

• 8,000 SF up to 176,000SF • 57.20 AC

### **PROPERTY INFORMATION**

- Multiple crane bays
- 40' to 50' clear span
- 480/3 P power
- Outside storage
- Zone H-2 (heavy industrial)