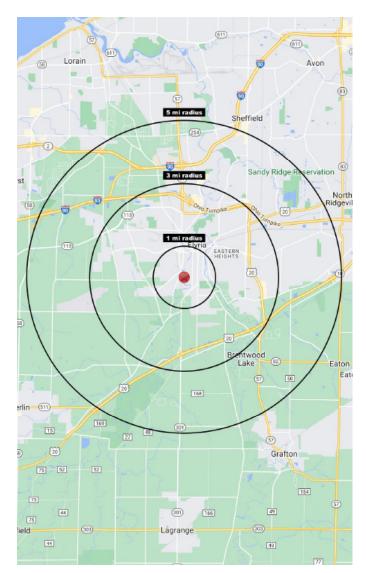

#### **525 Mussey Ave.** Elyria, OH 44035

75,447

33,273

\$68,012

| 2021 Population Summary | 1 Mile | 3 Miles | 5 Miles |
|-------------------------|--------|---------|---------|
| Total Population        | 8,331  | 49,119  | 75,447  |
| Households              | 3,239  | 20,763  | 31,803  |
| Daytime Population      | 3,171  | 19,272  | 33,273  |
| 2021 Household Income   | 1 Mile | 3 Miles | 5 Miles |