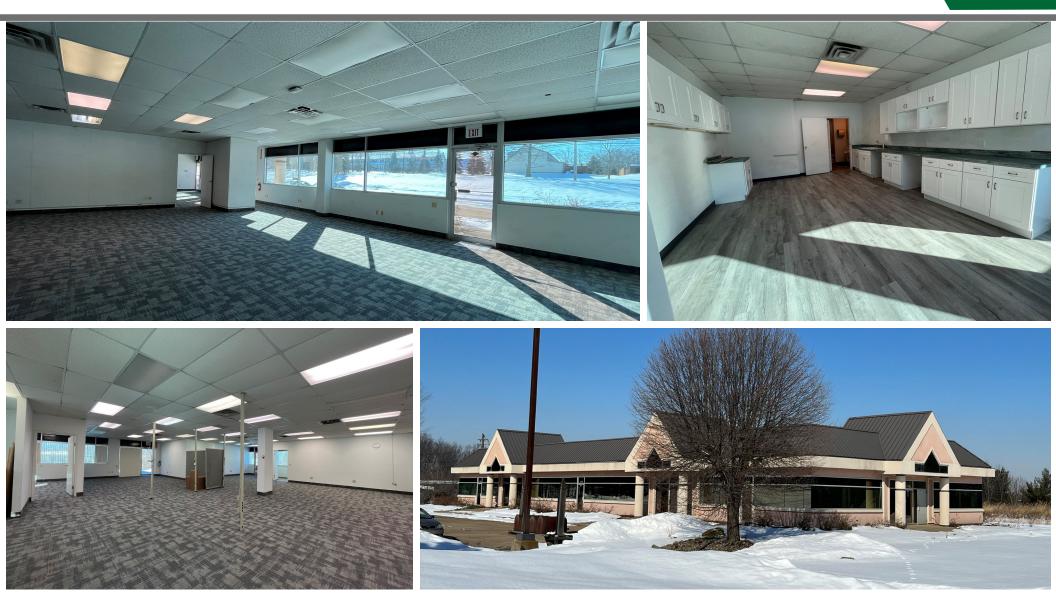

#### **PROPERTY INFORMATION**

- Freestanding Office Building
- I-90 Visibility
- Sits on nearly 5 AC of land
- Immediate access to RT 44/ I-90 interchange
- 8,816 SF

TOTAL DAYTIME POPULATION 336,450

203,681