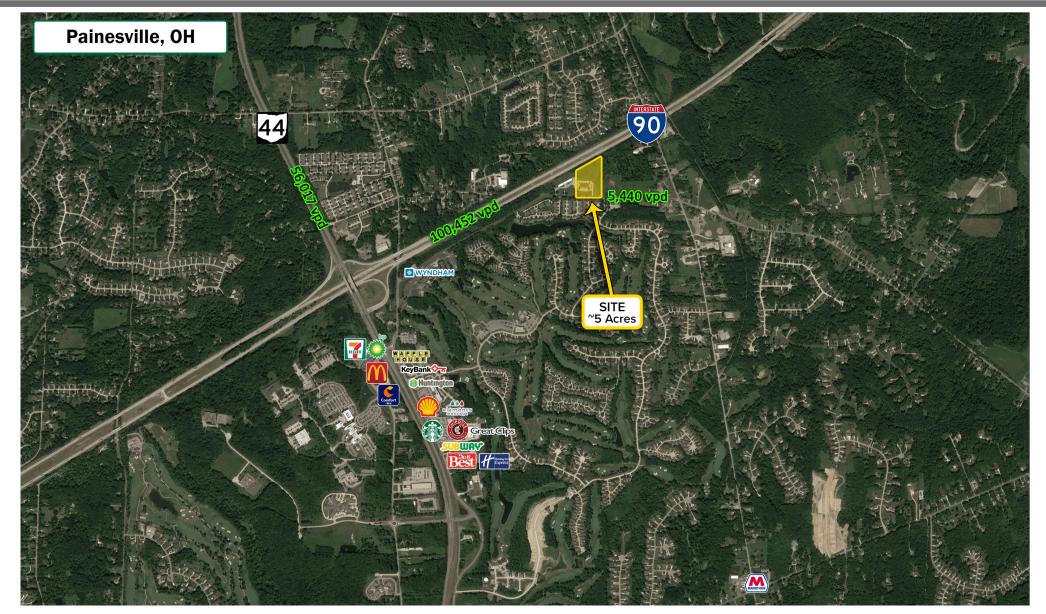

#### **PROPERTY INFORMATION**

- Freestanding Office Building
- I-90 Visibility
- Sits on nearly 5 AC of land
- Immediate access to RT 44/ I-90 interchange
- 8,816 SF

TOTAL DAYTIME POPULATION 336,450

203,681