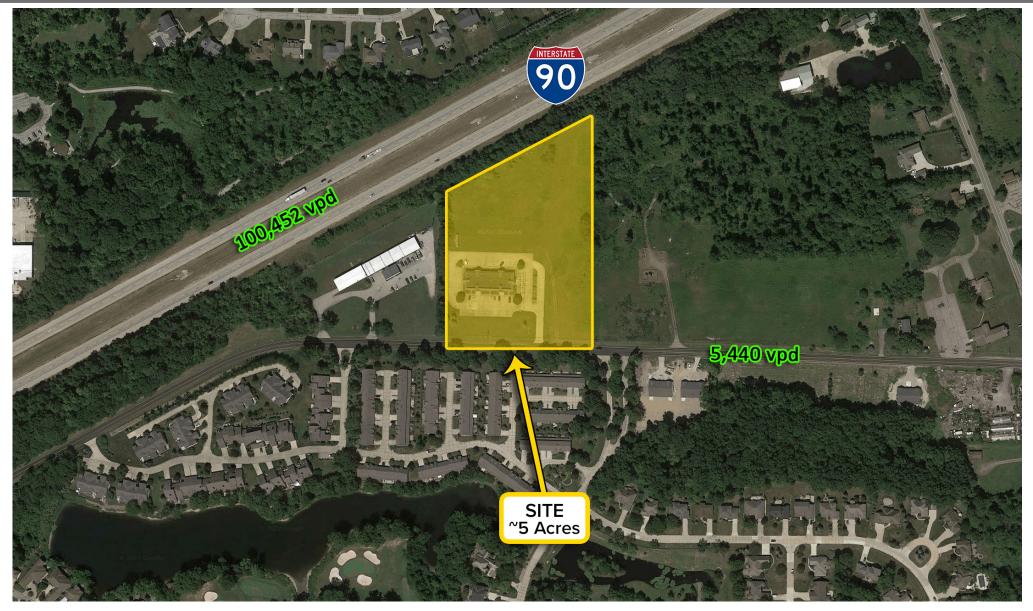

#### **PROPERTY INFORMATION**

- Freestanding Office Building
- I-90 Visibility
- Sits on nearly 5 AC of land
- Immediate access to RT 44/ I-90 interchange
- 8,816 SF

TOTAL DAYTIME POPULATION 336,450

203,681