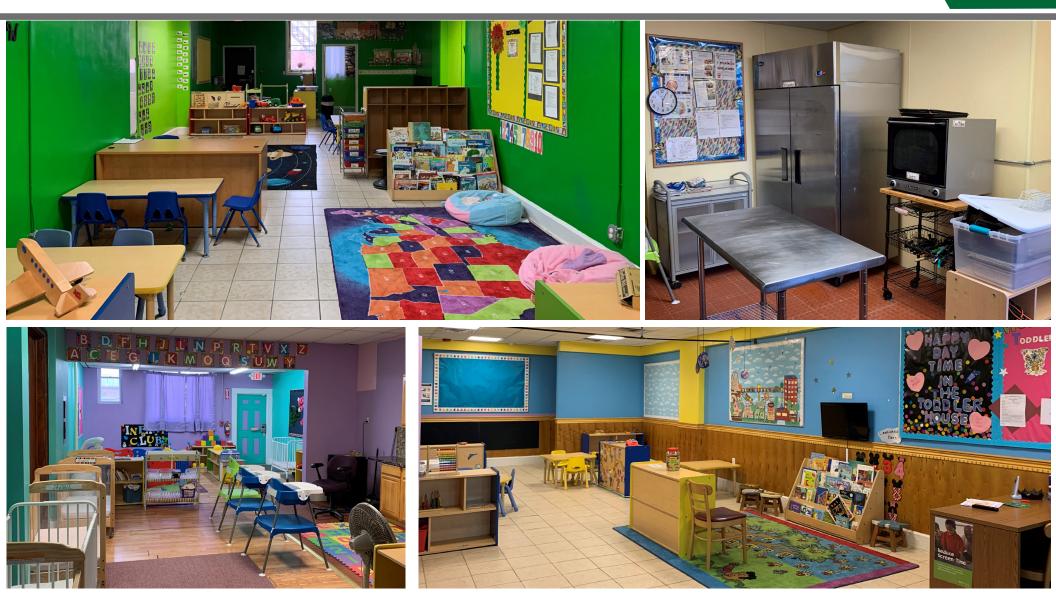

#### **PROPERTY INFORMATION**

- +/-4,500 SF Turn-Key Daycare Space Available For Lease.
- Located in Downtown location with parking available on site.