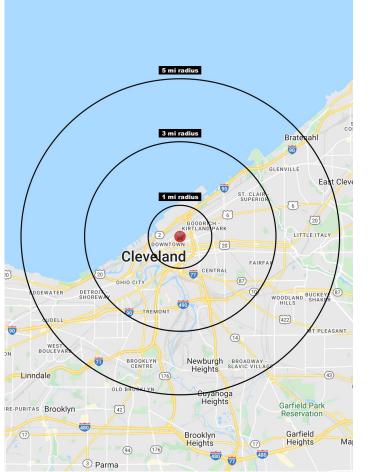

## **+/- 4,500 SF of Retail/Office Space** 2148-2156 Rockwell Ave., Cleveland, OH 44114

TOTAL POPULATION

336,450

203,681

TOTAL DAYTIME POPULATION

AVG. HH INCOME

\$57,460

| 2021 Population Summary | 1 Mile   | 3 Miles  | 5 Miles  |
|-------------------------|----------|----------|----------|
| Total Population        | 13,840   | 68,794   | 220,201  |
| Households              | 7,452    | 32,421   | 96,965   |
| Daytime Population      | 68,550   | 120,582  | 171,588  |
| 2021 Household Income   | 1 Mile   | 3 Miles  | 5 Miles  |
| Average Income          | \$45,104 | \$54,177 | \$51,746 |
| Median Income           | \$39,379 | \$37,577 | \$34,722 |