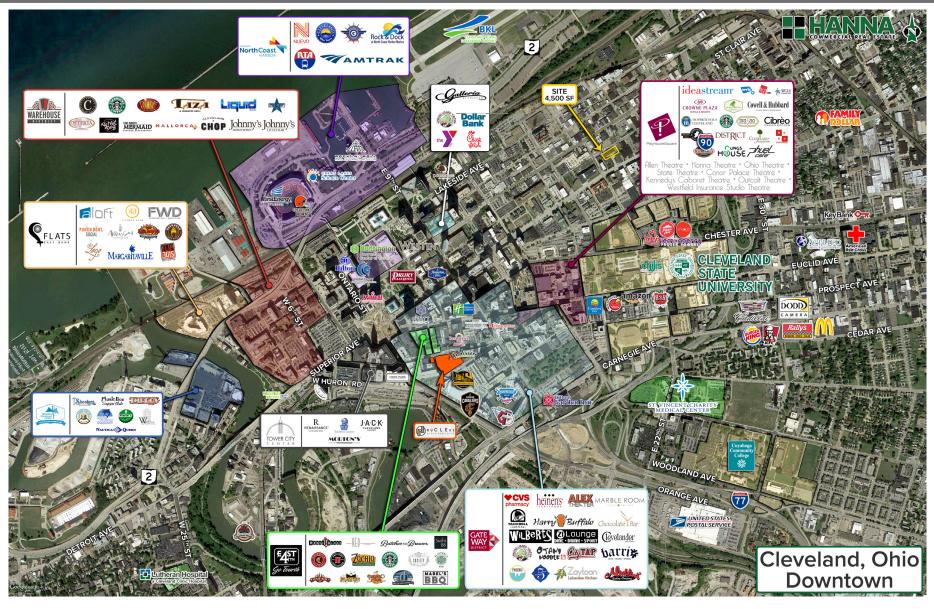

### +/- 4,500 SF of Retail/Office Space 2148-2156 Rockwell Ave., Cleveland, OH 44114

Cheng-Han Yu, CCIM • cheng-hanyu@hannacre.com • 216.861.5490