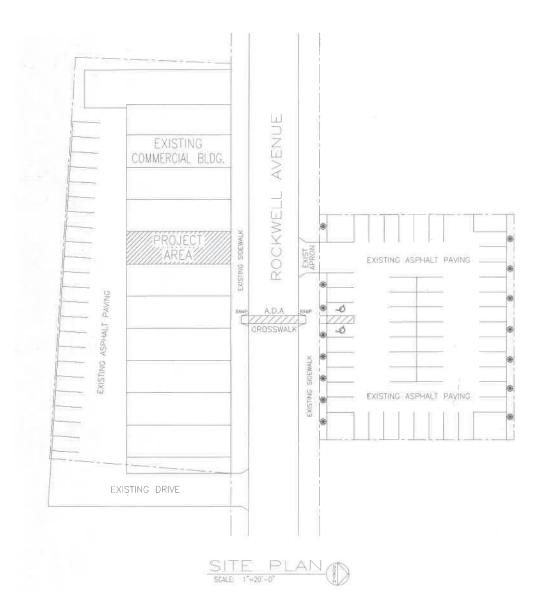

### +/- 4,500 SF of Retail/Office Space 2148-2156 Rockwell Ave., Cleveland, OH 44114

Cheng-Han Yu, CCIM • cheng-hanyu@hannacre.com • 216.861.5490