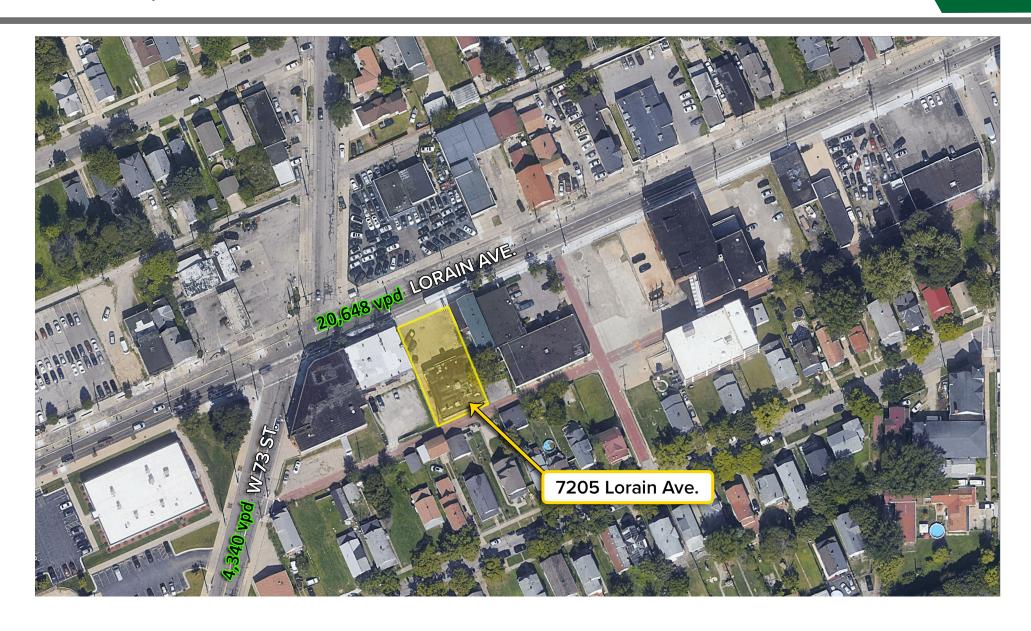

#### PROPERTY INFORMATION

- Freestanding 3,600 SF building on 0.21 AC
- · Former convenient and fast food store
- 5,600 SF paved area
- 9'10"clear height

- Conveniently located near I-90
- · Vehicles Per Day: 20,648