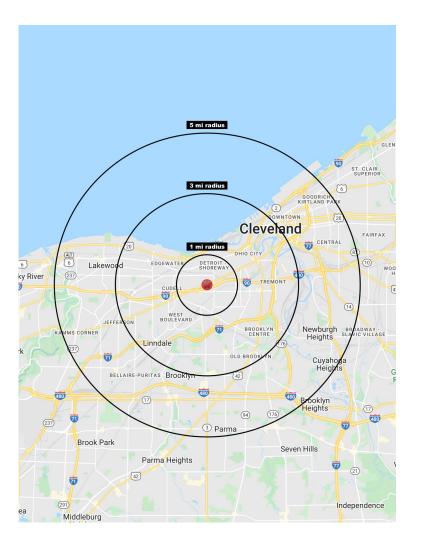

Cleveland, OH 44102

TOTAL POPULATION

TOTAL DAYTIME POPULATION

AVG. HH INCOME

303,863

197,736

\$60,905

| 2021 Population Summary | 1 Mile   | 3 Miles  | 5 Miles  |
|-------------------------|----------|----------|----------|
| Total Population        | 27,620   | 148,831  | 303,863  |
| Households              | 10,721   | 67,086   | 136,822  |
| Daytime Population      | 5,637    | 73,252   | 197,736  |
| 2021 Houshold Income    | 1 Mile   | 3 Miles  | 5 Miles  |
| Average Income          | \$48,523 | \$59,349 | \$60,905 |
| Median Income           | \$33,129 | \$43,045 | \$46,213 |