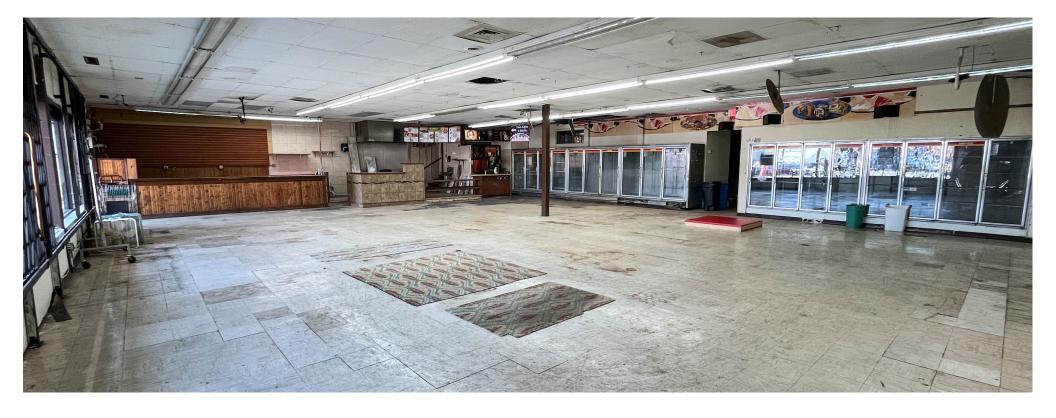

#### PROPERTY INFORMATION

- Freestanding 3,600 SF building on 0.21 AC
- · Former convenient and fast food store
- 5,600 SF paved area
- 9'10"clear height

- Conveniently located near I-90
- · Vehicles Per Day: 20,648