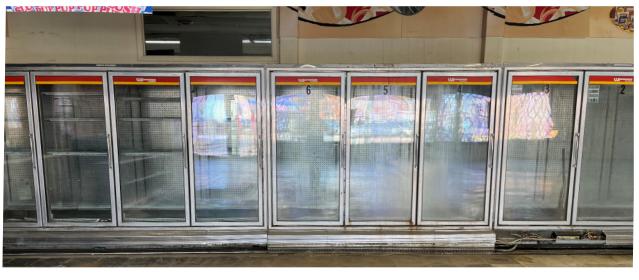

#### PROPERTY INFORMATION

- Freestanding 3,600 SF building on 0.21 AC
- · Former convenient and fast food store
- 5,600 SF paved area
- 9'10"clear height

- Conveniently located near I-90
- · Vehicles Per Day: 20,648