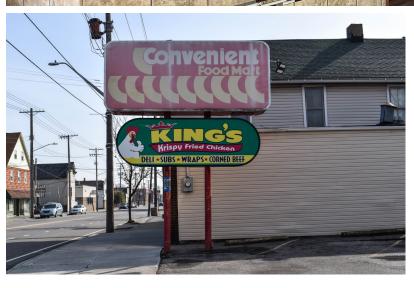

**7205 Lorain Avenue, Cleveland, OH 44102** Vincenzo Calabrese & Mac Biggar

Cleveland, OH 44102

#### PROPERTY INFORMATION

- Freestanding 3,600 SF building on 0.21 AC
- · Former convenient and fast food store
- 5,600 SF paved area
- 9'10"clear height

- Conveniently located near I-90
- · Vehicles Per Day: 20,648