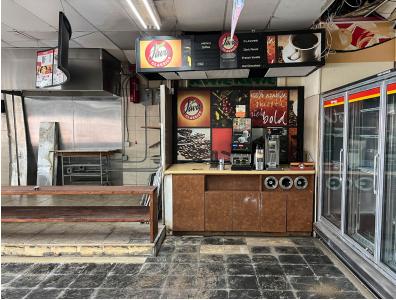

#### PROPERTY INFORMATION

- Freestanding 3,600 SF building on 0.21 AC
- · Former convenient and fast food store
- 5,600 SF paved area
- 9'10"clear height

- Conveniently located near I-90
- · Vehicles Per Day: 20,648