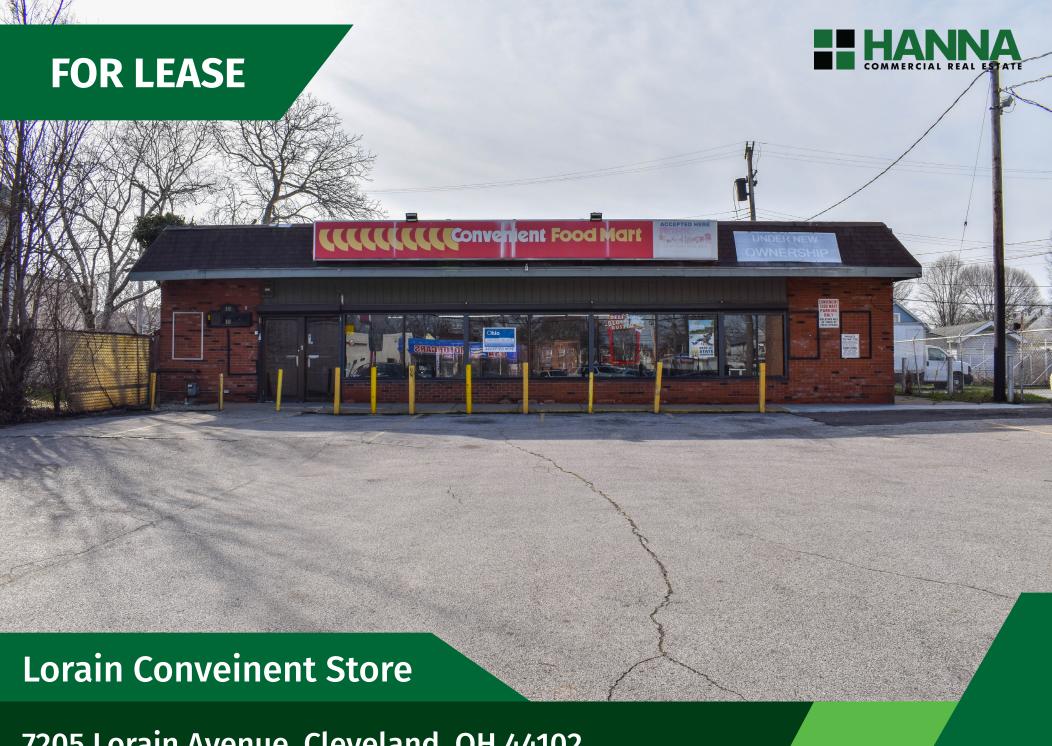

**7205 Lorain Avenue, Cleveland, OH 44102** Vincenzo Calabrese & Mac Biggar

Cleveland, OH 44102

#### PROPERTY INFORMATION

- Freestanding 3,600 SF building on 0.21 AC
- · Former convenient and fast food store
- 5,600 SF paved area
- 9'10"clear height

- Conveniently located near I-90
- · Vehicles Per Day: 20,648